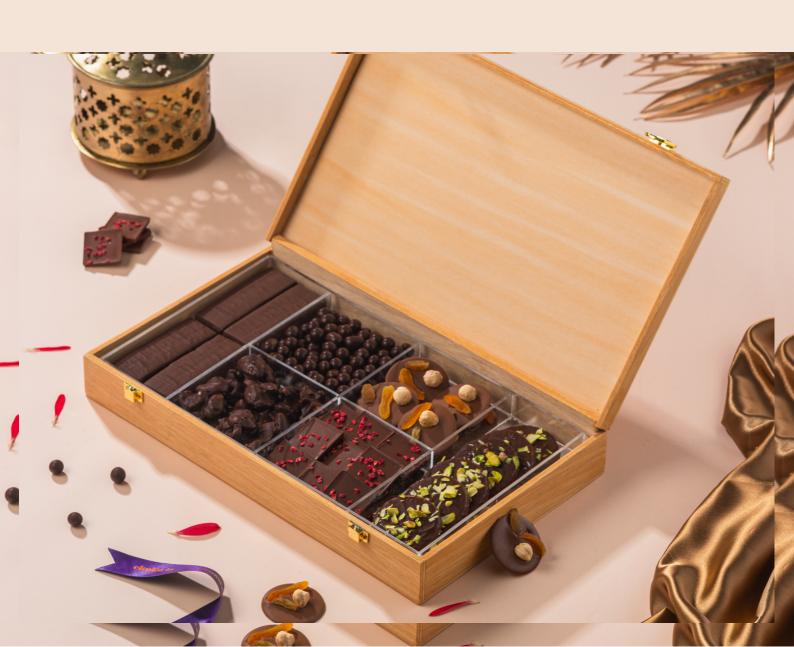

### **TRUFFLE**

#### Redefines elegance both in exquisite taste and presentation

These decadent chocolate truffles are filled with soft chocolate ganache and coated with an extra layer of luscious chocolate, nuts, etc. Packed in a premium wooden box, this chocolate truffle box is the perfect gift for your loved ones.

MRP: 1950/- Shelf Life: 2 Months