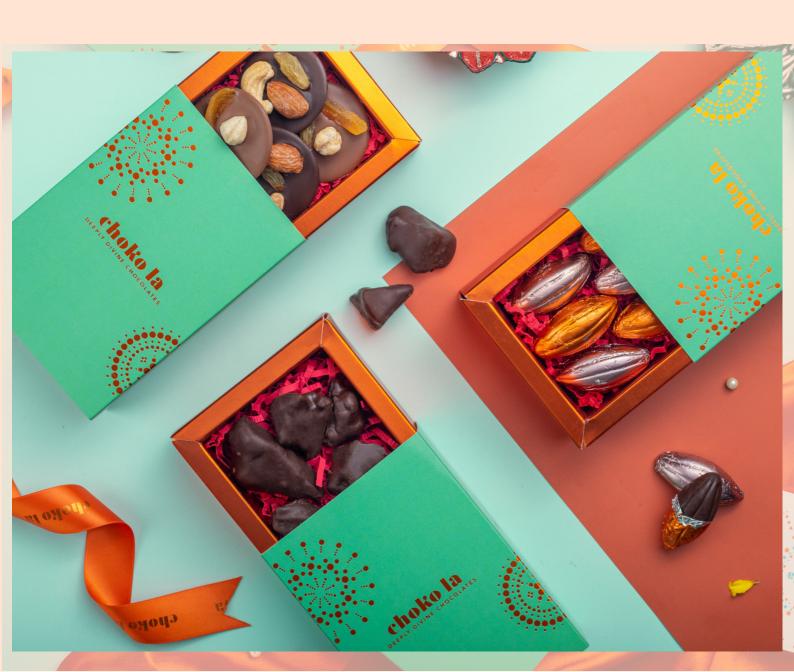

### **COLLECTIVE TWO**

### The perfect pairing of crunchiness and smoothness

Our collective two is a beautiful contrast of mixed mendiants and honeycombs. A tasteful pairing of flavors crafted to suit your gifting needs.

MRP: 875/- Shelf Life: 6 Months

### The perfect pairing of crunchiness and smoothness

A tasteful trifecta of mixed mendiants, mixed cocoa pods and honeycombs, that triple your happiness. A perfect set of flavours and textures for the festive season.

MRP: 1275/- Shelf Life: 6 Months