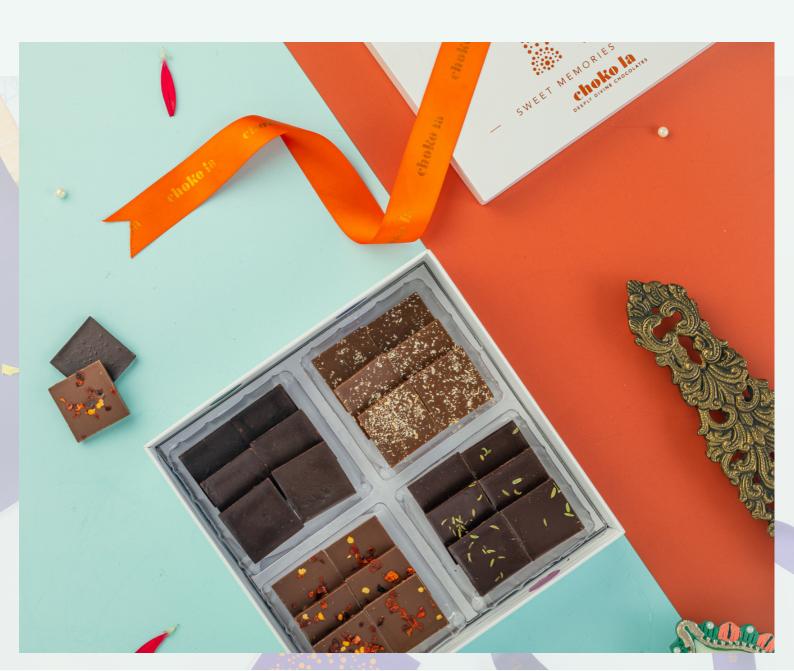

### SWEET MEMORIES OF INDIA

#### Handcrafted souvenirs from India

The flavors of India come together in a signature box which is named as "Sweet memories of India".

A perfect showcase of different regional flavors like dark mocha, chilly surprise, tropical coconut and fennel fusion which are paired with different chocolates for a mouth watering experience.

These decadent chocolates are packed in an elegant box having an elephant imprint that is a true reflection of Indian heritage.

MRP: 2300/- Shelf Life: 13 Months