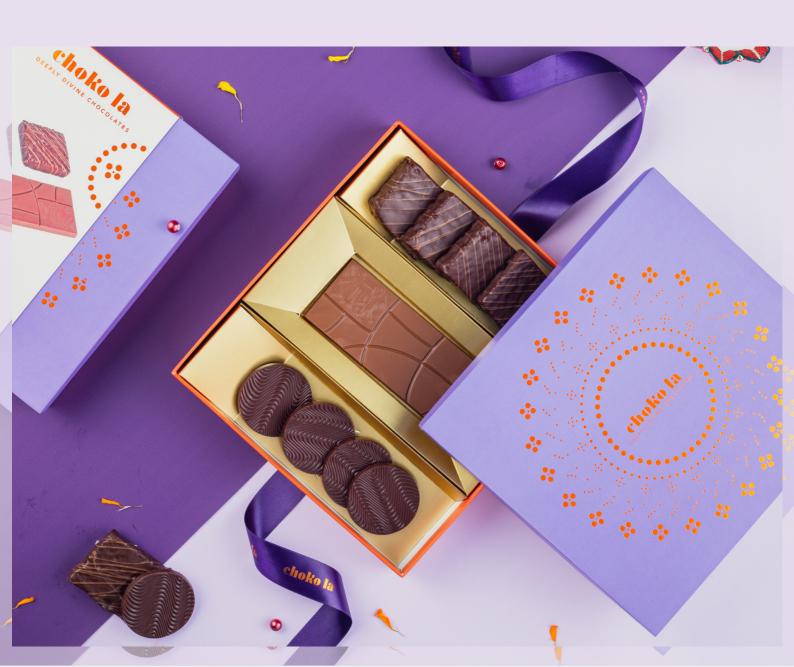

### **TRUFFLE**

#### Redefines elegance both in exquisite taste and presentation

These decadent chocolate truffles are filled with soft chocolate ganache and coated with an extra layer of luscious chocolate, nuts, etc. Packed in a premium wooden box, this chocolate truffle box is the perfect gift for your loved ones.

MRP: 1950/- Shelf Life: 2 Months