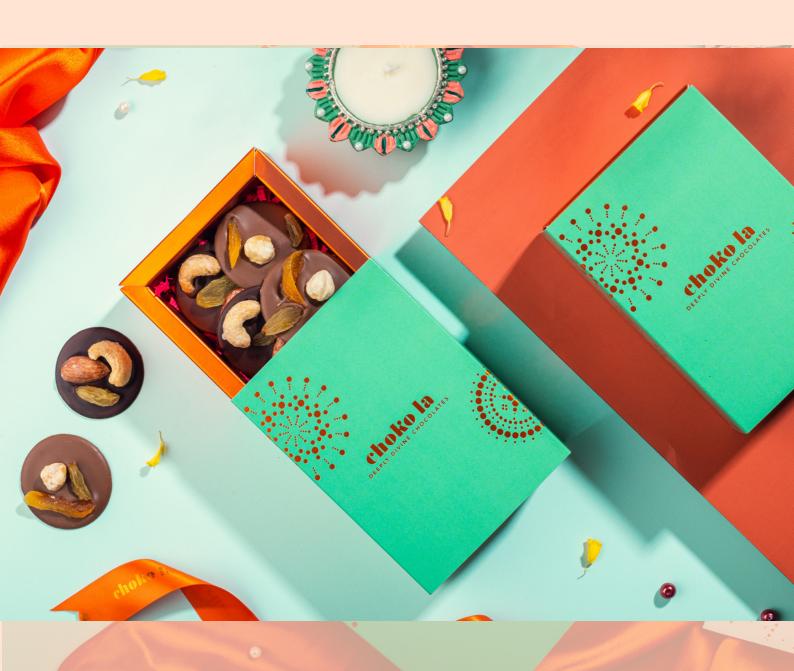

### The perfect pairing of crunchiness and smoothness

Sweeten your celebrations with our mixed mendiants handcrafted to perfection in an ornate green gift box.

MRP: 475/- Shelf Life: 6 Months

#### The perfect pairing of crunchiness and smoothness

A classic selection of mixed rochers that sets a joyous tone to your special celebrations in an ornate green gift box.

MRP: 495/- Shelf Life: 6 Months