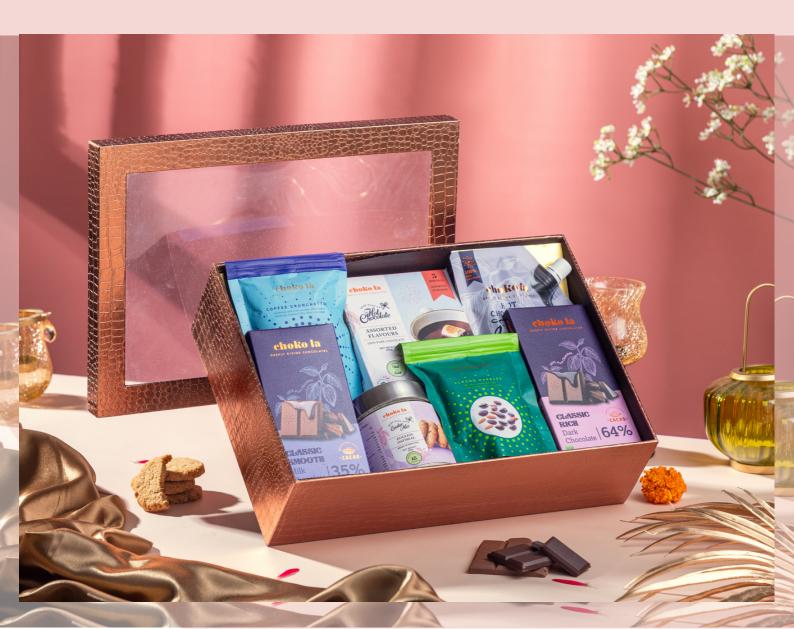

### CELEBRATION HAMPER MEDIUM

#### Resonating warmth and joy

A whole new range of products adorn our medium hamper, which includes classic smooth milk chocolate bar, coffee crunchettes, make your own oatmeal cookie mix, make your own assorted hot chocolate, almond marbles, hot chocolate fudge sauce and classic rich dark chocolate bar.

A hamper full of celebrations with a pair of handcrafted candles carefully curated to suit your gifting needs.

MRP: 3500/-

Shelf Life: 6 Months