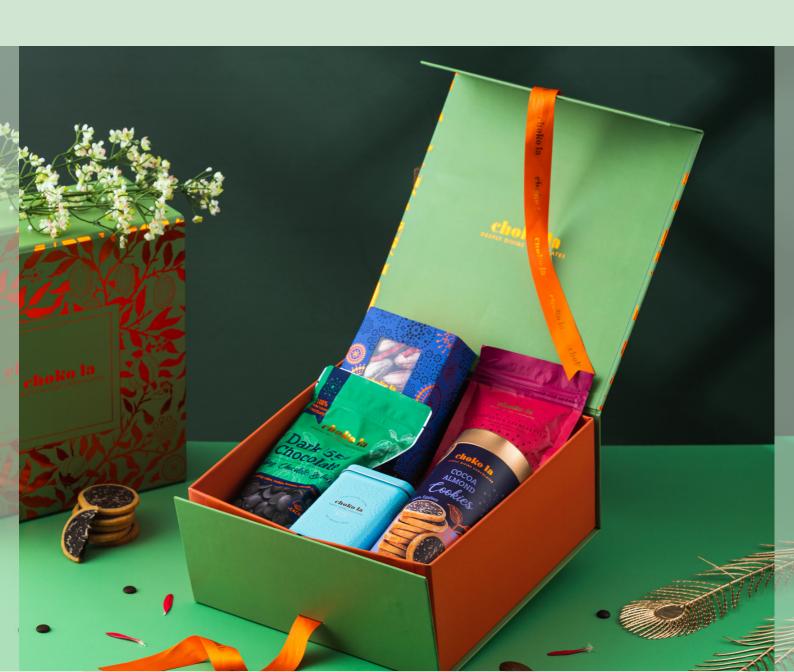

### CELEBRATION HAMPER MEDIUM

#### Resonating warmth and joy

A whole new range of products adorn our medium hamper, which includes classic smooth milk chocolate bar, coffee crunchettes, make your own oatmeal cookie mix, make your own assorted hot chocolate, almond marbles, hot chocolate fudge sauce and classic rich dark chocolate bar.

A hamper full of celebrations with a pair of handcrafted candles carefully curated to suit your gifting needs.

MRP: 3500/-

Shelf Life: 6 Months