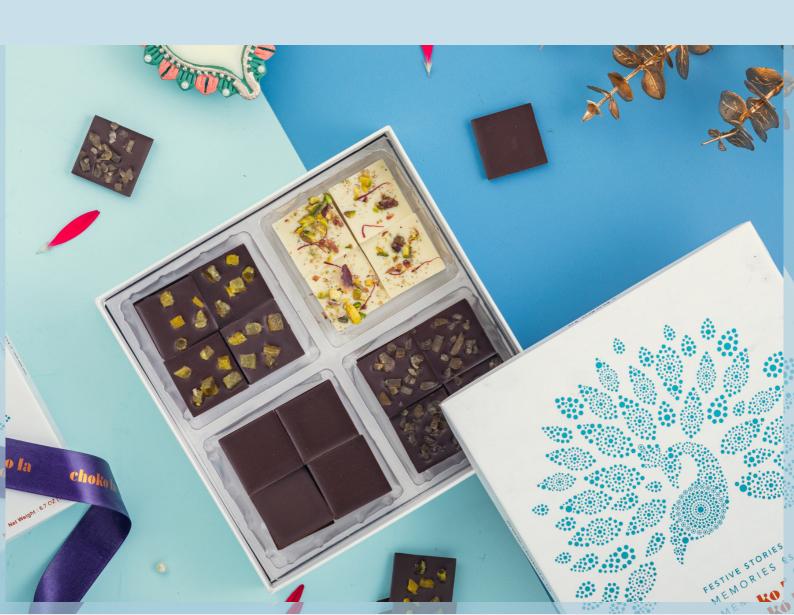

#### A cozy box of our Indian flavors

These melt-in-the-mouth chocolates are handmade with love and the distinct Indian flavors of mango, indian gooseberry, delecacy of delhi kulfi, kashmiri kahwa and are the ideal way to experience the best of Indian gastronomy.

These decadent fusions are packed in an elegant box having an peacock imprint that is a true reflection of Indian heritage.

MRP: 2500/- Shelf Life: 12 Months