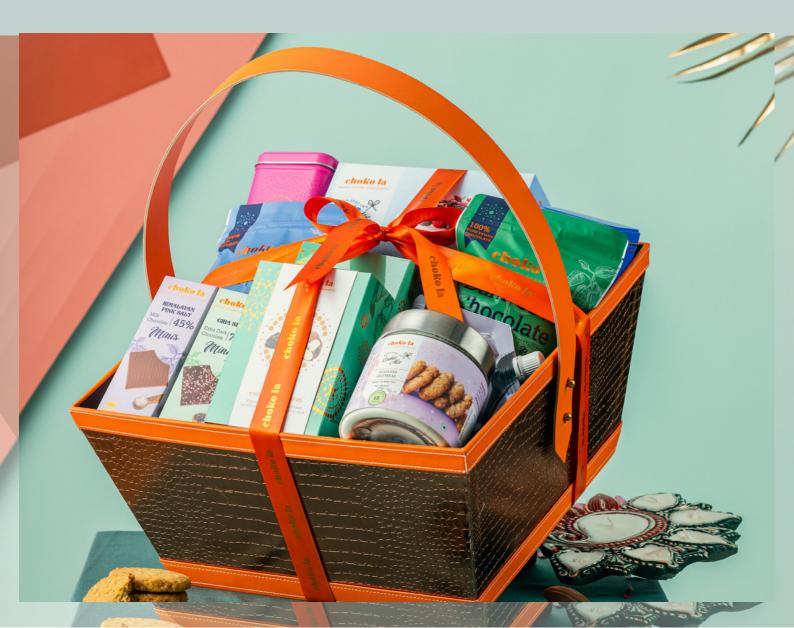

### CELEBRATION HAMPER MEDIUM

#### Resonating warmth and joy

A whole new range of products adorn our medium hamper, which includes classic smooth milk chocolate bar, coffee crunchettes, make your own oatmeal cookie mix, make your own assorted hot chocolate, almond marbles, hot chocolate fudge sauce and classic rich dark chocolate bar.

A hamper full of celebrations with a pair of handcrafted candles carefully curated to suit your gifting needs.

MRP: 3500/-

Shelf Life: 6 Months