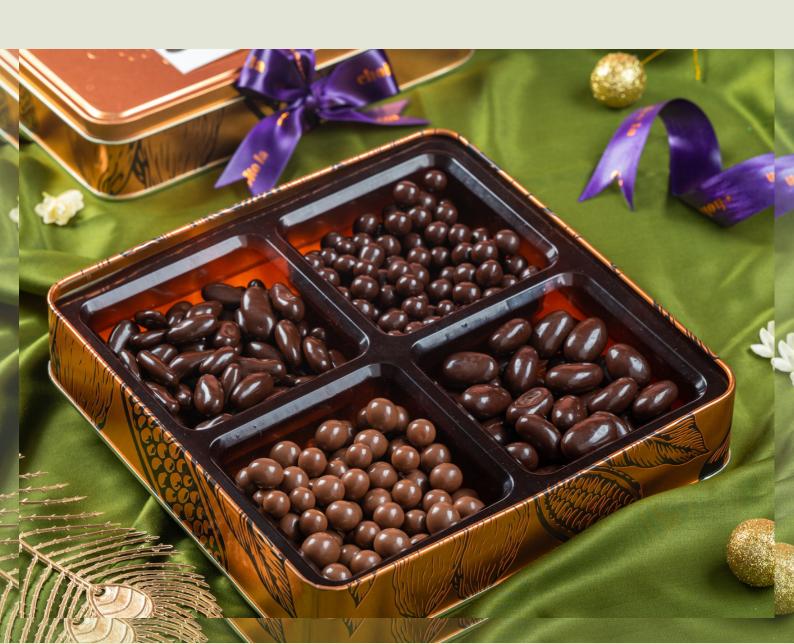

### **COSMOS**

#### Treats that reflect your discerning taste

This eclectic hamper is a collection of butterscotch crunchettes, peanut crunchettes, chocolate coated raisins and almond marbles.

MRP: 1650/- Shelf Life: 6 Months