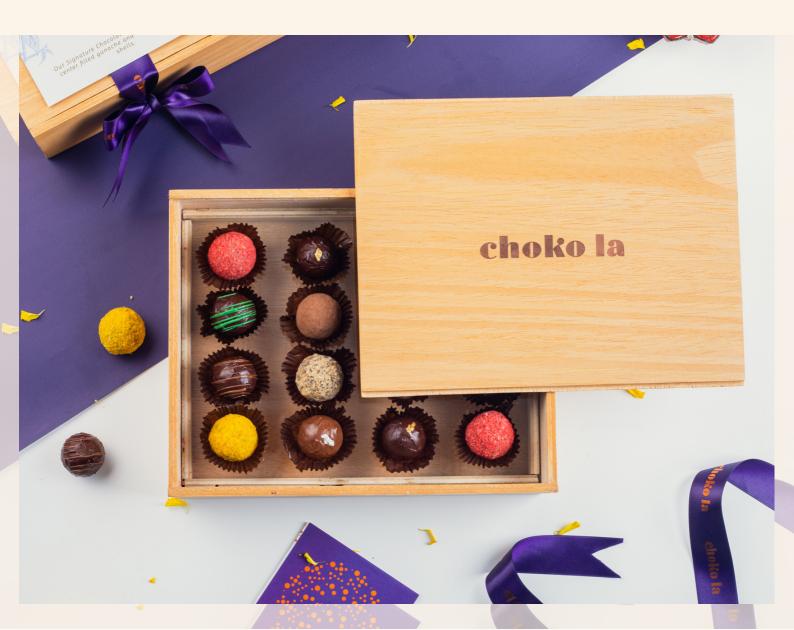

### **TRUFFLE**

#### Redefines elegance both in exquisite taste and presentation

These decadent chocolate truffles are filled with soft chocolate ganache and coated with an extra layer of luscious chocolate, nuts, etc. Packed in a premium wooden box, this chocolate truffle box is the perfect gift for your loved ones.

MRP: 1950/- Shelf Life: 2 Months