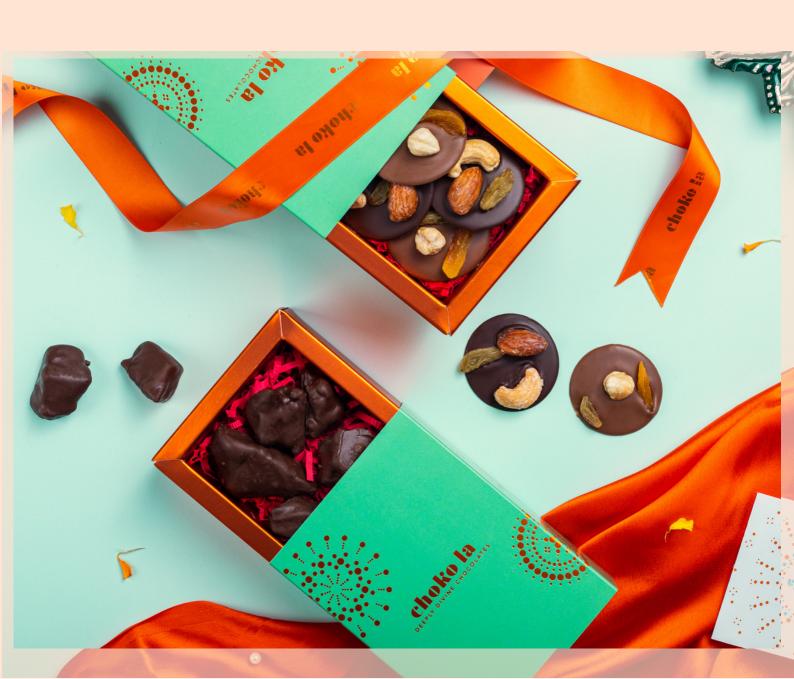

### **COLLECTIVE TWO**

### The perfect pairing of crunchiness and smoothness

Our collective two is a beautiful contrast of mixed mendiants and honeycombs. A tasteful pairing of flavors crafted to suit your gifting needs.

MRP: 875/- Shelf Life: 6 Months

### The perfect pairing of crunchiness and smoothness

A tasteful trifecta of mixed mendiants, mixed cocoa pods and honeycombs, that triple your happiness. A perfect set of flavours and textures for the festive season.

MRP: 1275/- Shelf Life: 6 Months