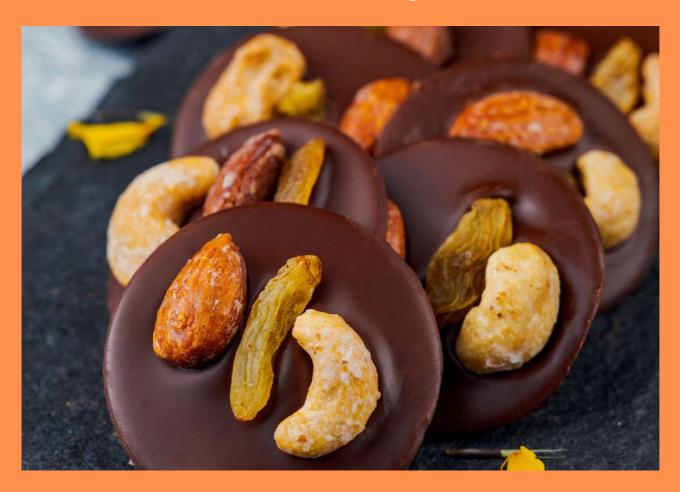

### The perfect pairing of crunchiness and smoothness

Sweeten your celebrations with our mixed mendiants, handcrafted to perfection in an ornate green gift box.

Shelf Life: 6 Months Net Weight: 100 Gms