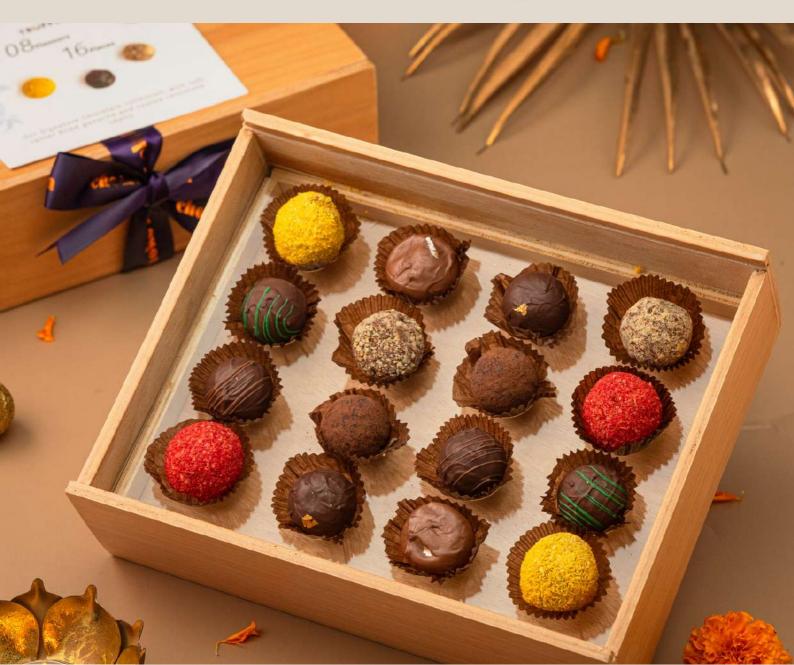

## **TRUFFLE**

#### Redefines elegance both in exquisite taste and presentation

These decadent chocolate truffles are filled with soft chocolate ganache and coated with an extra layer of luscious chocolate, nuts, etc. Packed in a premium wooden box, this chocolate truffle box is the perfect gift for your loved ones.

Shelf Life: 2 Months Net Weight: 185 Gms