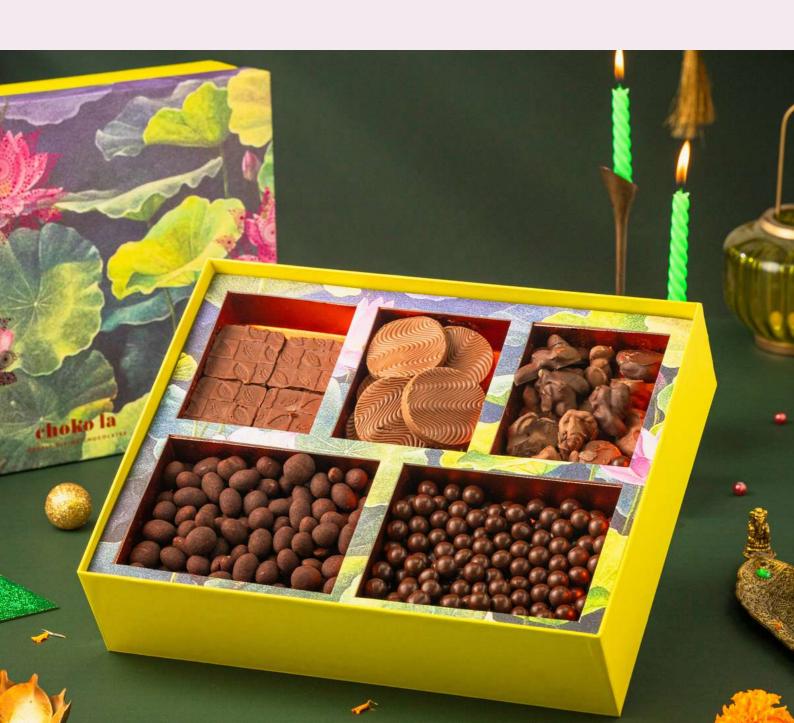

## COLLECTIVE THREE

#### The perfect pairing of crunchiness and smoothness

A tasteful trifecta of mixed mendiants, mixed cocoa pods and honeycombs, that triple your happiness. A perfect set of flavours and textures for the festive season.

Shelf Life: 6 Months Net Weight: 270 Gms