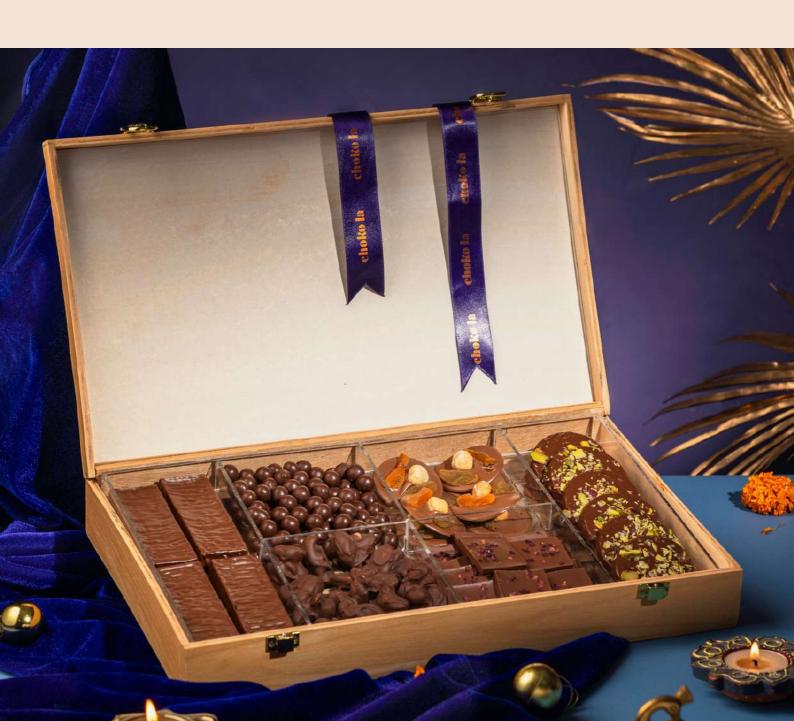

## **TRUFFLE**

#### Redefines elegance both in exquisite taste and presentation

These decadent chocolate truffles are filled with soft chocolate ganache and coated with an extra layer of luscious chocolate, nuts, etc. Packed in a premium wooden box, this chocolate truffle box is the perfect gift for your loved ones.

Shelf Life: 2 Months Net Weight: 185 Gms