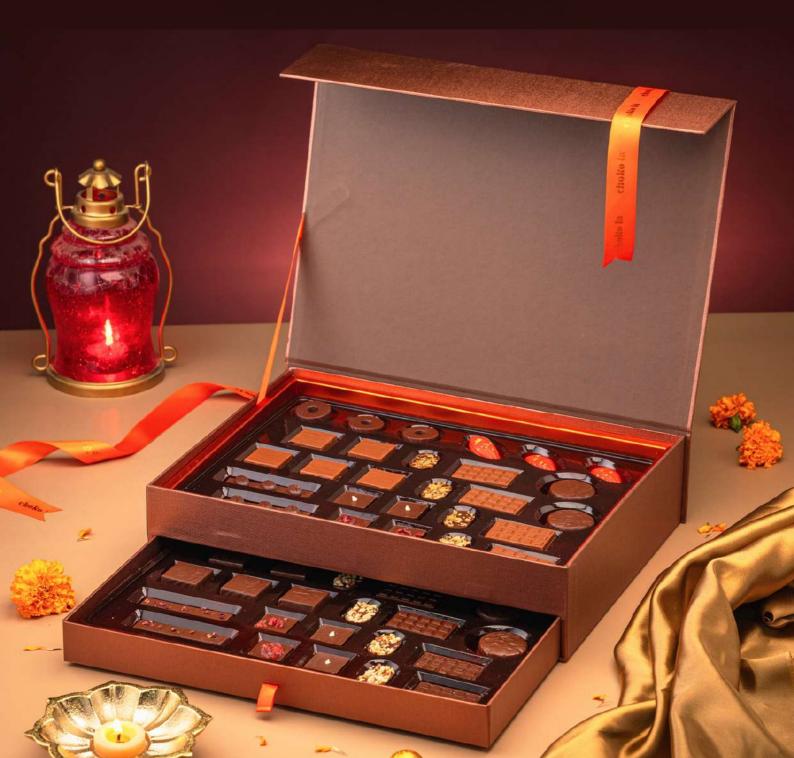

## **COLLECTIVE ONE**

## The perfect pairing of crunchiness and smoothness

A classic selection of mixed rochers that sets a joyous tone to your special celebrations in an ornate green gift box.

Shelf Life: 6 Months Net Weight: 120 Gms

## **COLLECTIVE TWO**

## The perfect pairing of crunchiness and smoothness

Our collective two is a beautiful contrast of mixed mendiants and honeycombs. A tasteful pairing of flavors crafted to suit your gifting needs.

Shelf Life: 6 Months Net Weight: 200 Gms

## COLLECTIVE THREE

#### The perfect pairing of crunchiness and smoothness

A tasteful trifecta of mixed mendiants, mixed cocoa pods and honeycombs, that triple your happiness. A perfect set of flavours and textures for the festive season.

Shelf Life: 6 Months Net Weight: 270 Gms