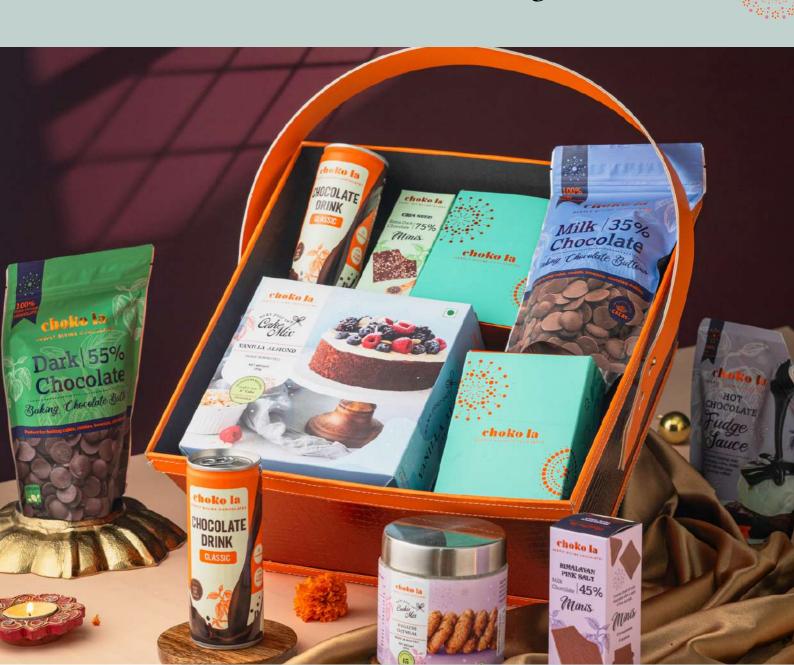

## CELEBRATION HAMPER LARGE

## A hamper as grand as the festivities

Our large celebration hamper comes with goodies such as chocolate drink classic can, make your own oatmeal cookie mix, make your own vanilla almond cake mix, collective series one milk chocolate disc, hot chocolate fudge sauce, dark chocolate baking buttons, milk chocolate baking buttons, Himalayan pink salt mini, chia seed dark chocolate mini and French biscuit bar.

An explosion of happiness and chocolate filled joy!

Shelf Life: 6 Months

Net Weight: 2380 Gms