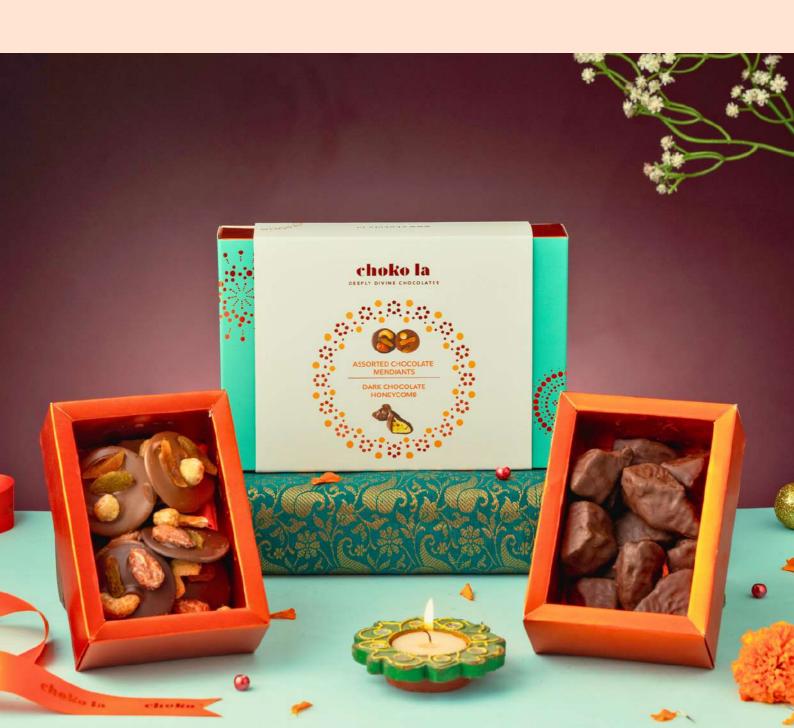

## The perfect pairing of crunchiness and smoothness

Our collective two is a beautiful contrast of mixed mendiants and honeycombs. A tasteful pairing of flavors crafted to suit your gifting needs.

Shelf Life: 6 Months Net Weight: 200 Gms

## COLLECTIVE THREE

#### The perfect pairing of crunchiness and smoothness

A tasteful trifecta of mixed mendiants, mixed cocoa pods and honeycombs, that triple your happiness. A perfect set of flavours and textures for the festive season.