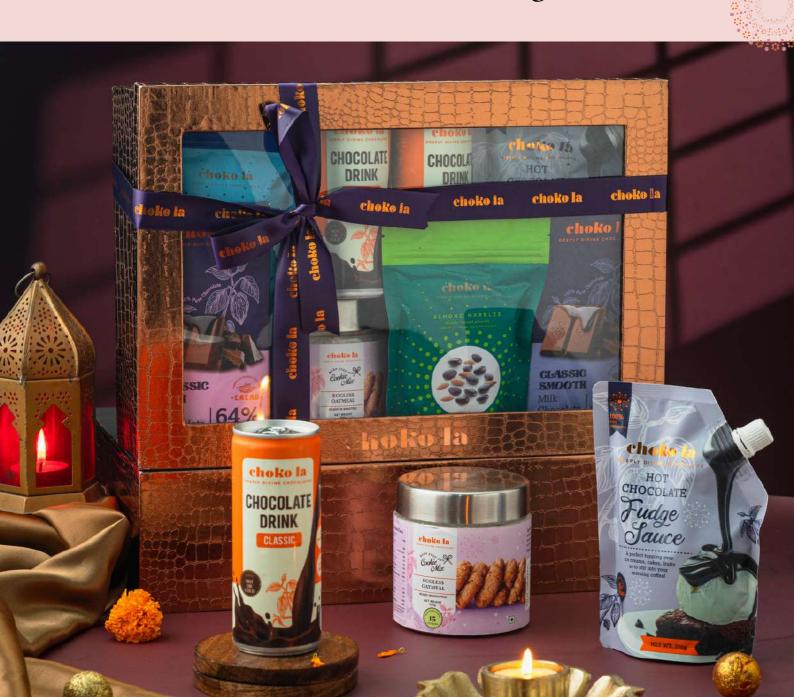

## CELEBRATION HAMPER MEDIUM

#### Resonating warmth and joy

A whole new range of products adorn our medium hamper, which includes classic smooth milk chocolate bar, coffee crunchettes, make your own oatmeal cookie mix, chocolate drink classic can, almond marbles, hot chocolate fudge sauce and classic rich dark chocolate bar. A hamper full of celebrations with a pair of handcrafted candles carefully curated to suit your gifting needs.

Shelf Life: 6 Months

Net Weight: 1310 Gms