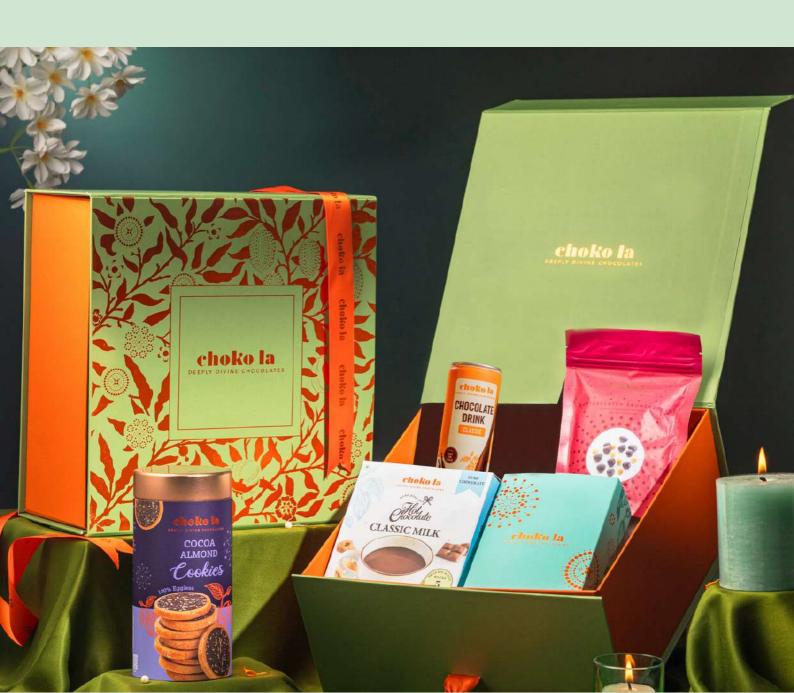

#### A cozy box of our delectable treats

Collective one - mix cocoa pod, chocolate drink classic can, butterscotch crunchettes, classic milk hot chocolate blend, cocoa almond cookies along with a handcrafted candle that adds a sweet gesture of affection. A perfect gift for someone special this festive season.

Shelf Life: 6 Months Net Weight: 790 Gms