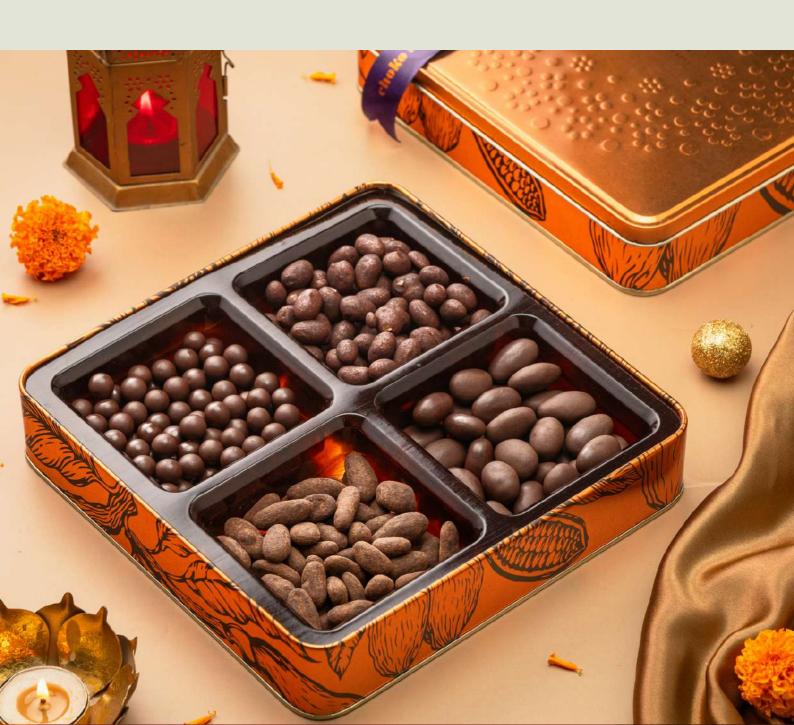

## COLLECTIVE THREE

#### The perfect pairing of crunchiness and smoothness

A tasteful trifecta of mixed mendiants, mixed cocoa pods and honeycombs, that triple your happiness. A perfect set of flavours and textures for the festive season.

Shelf Life: 6 Months Net Weight: 270 Gms