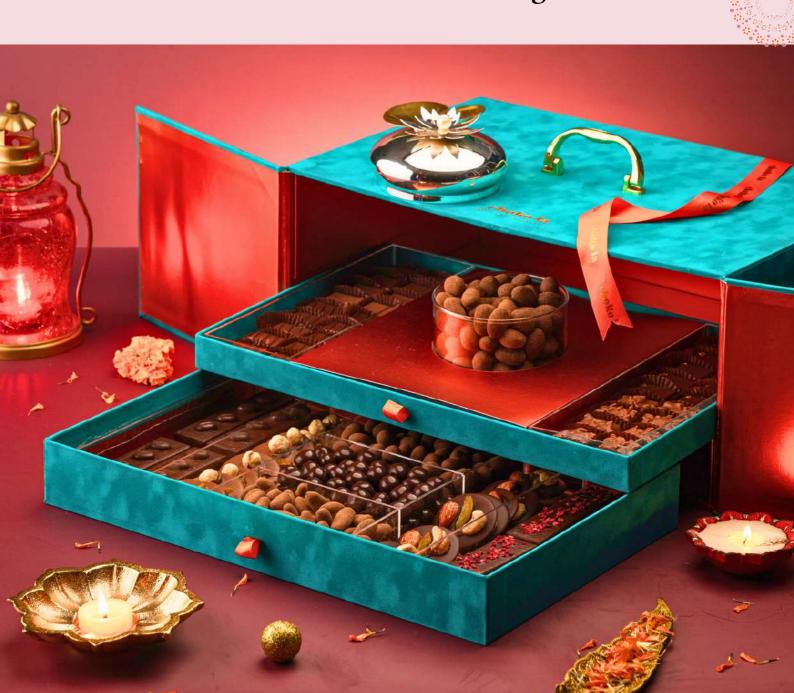

## **GRANDEUR**

#### A royal epitome of celebration

For those extravagant celebrations that deserve only the finest of indulgences. Unbox the grandeur box with an assortment of choko la's finest chocolates.

To double up the magic, Chokola has collaborated with Alchemy Deluxe, a world class silver brand that has designed a silver coated jar for this hamper.

Shelf Life: 4 Months

Net Weight: 1940 Gms