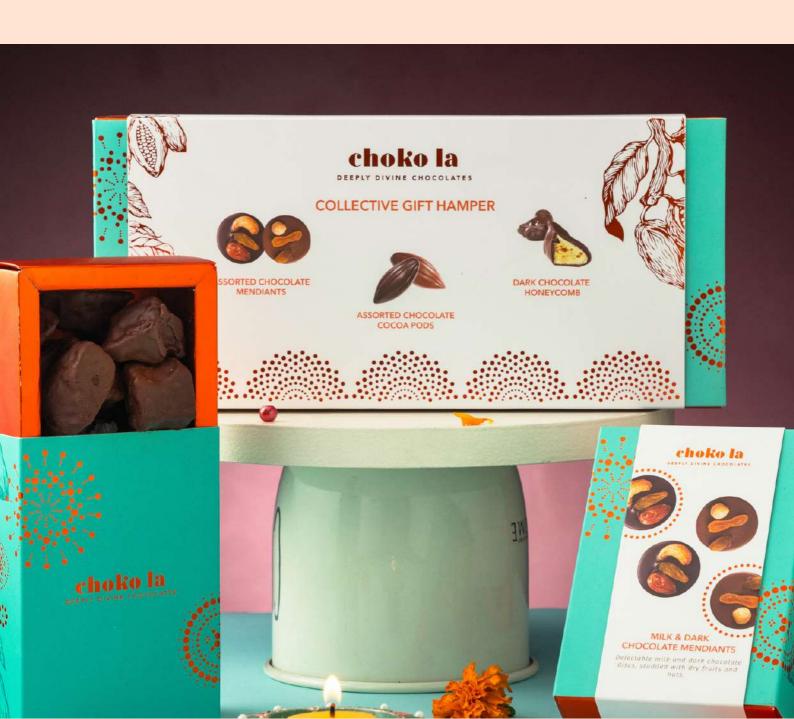

## COLLECTIVE THREE

#### The perfect pairing of crunchiness and smoothness

A tasteful trifecta of mixed mendiants, mixed cocoa pods and honeycombs, that triple your happiness. A perfect set of flavours and textures for the festive season.

Shelf Life: 6 Months Net Weight: 270 Gms