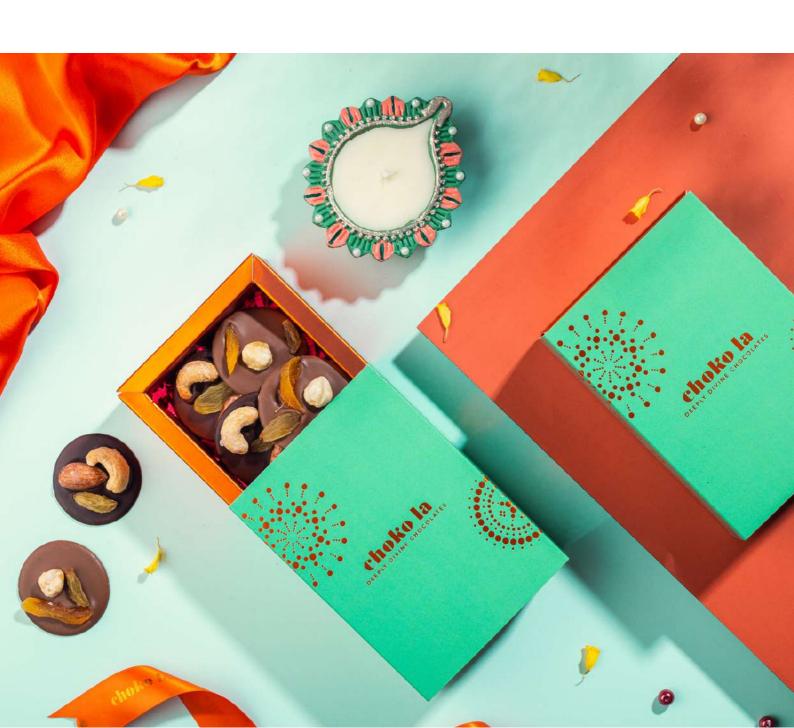

### The perfect pairing of crunchiness and smoothness

Sweeten your celebrations with our mixed mendiants, handcrafted to perfection in an ornate green gift box.

Shelf Life: 6 Months Net Weight: 100 Gms