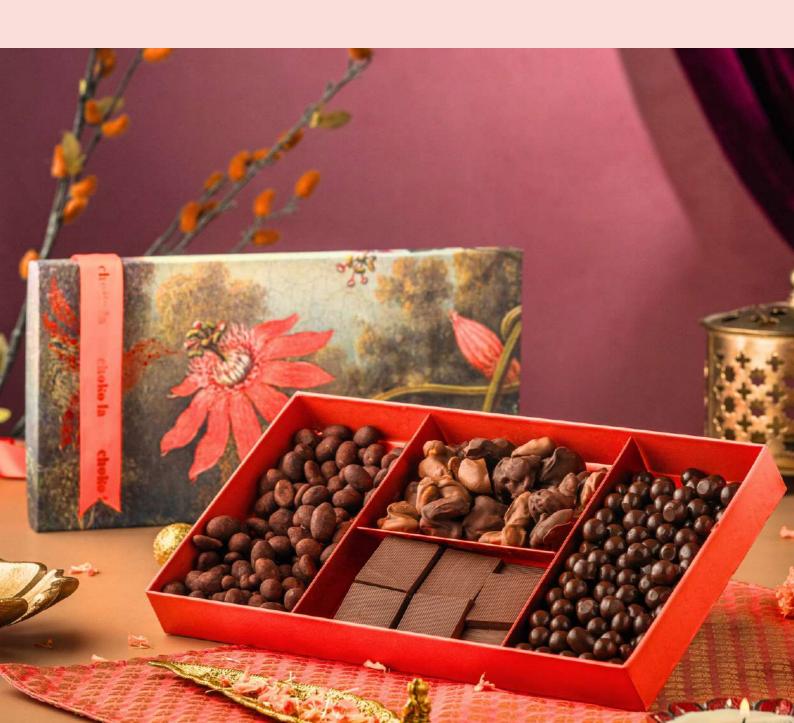

## **COLLECTIVE TWO**

## The perfect pairing of crunchiness and smoothness

Our collective two is a beautiful contrast of mixed mendiants and honeycombs. A tasteful pairing of flavors crafted to suit your gifting needs.

Shelf Life: 6 Months Net Weight: 200 Gms