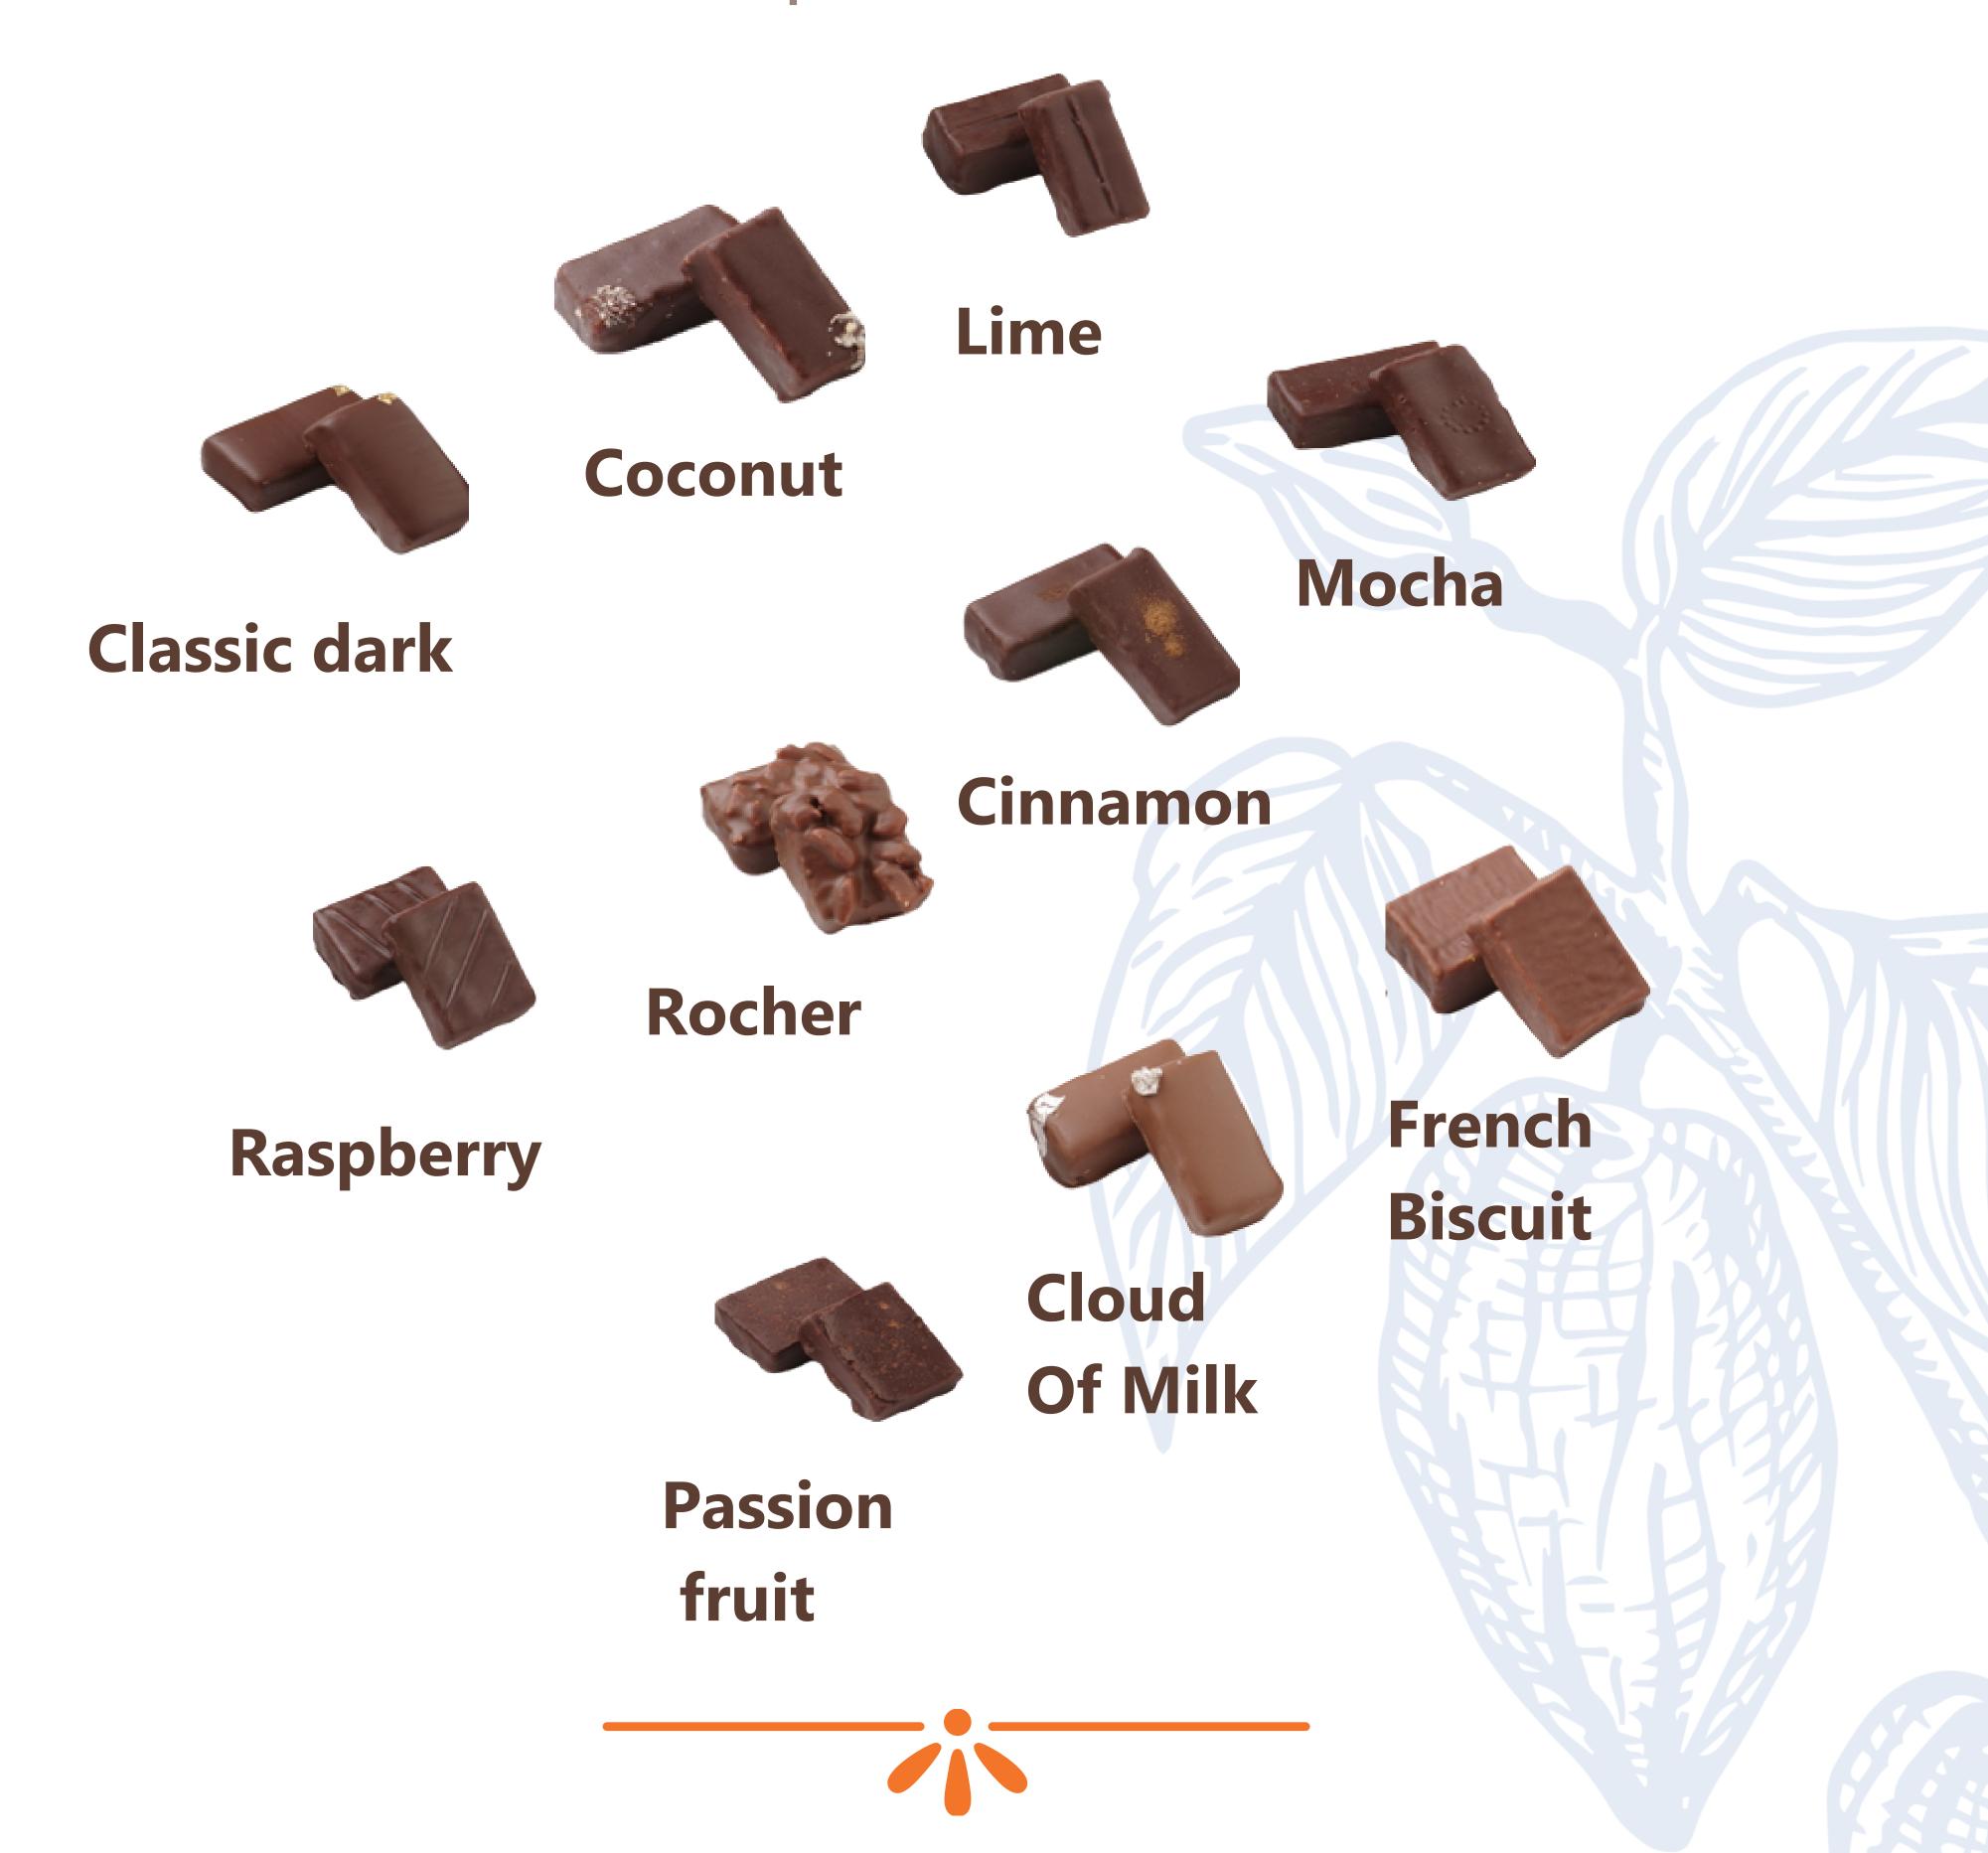

#### Bon Bon

MRP - 1125/-Shelf Life - 4 Months

Ten exotic chocolate flavors come together in a suave box of bonbons. Authentic, masterful and delicate, these bonbons are the perfect french chocolate experience.