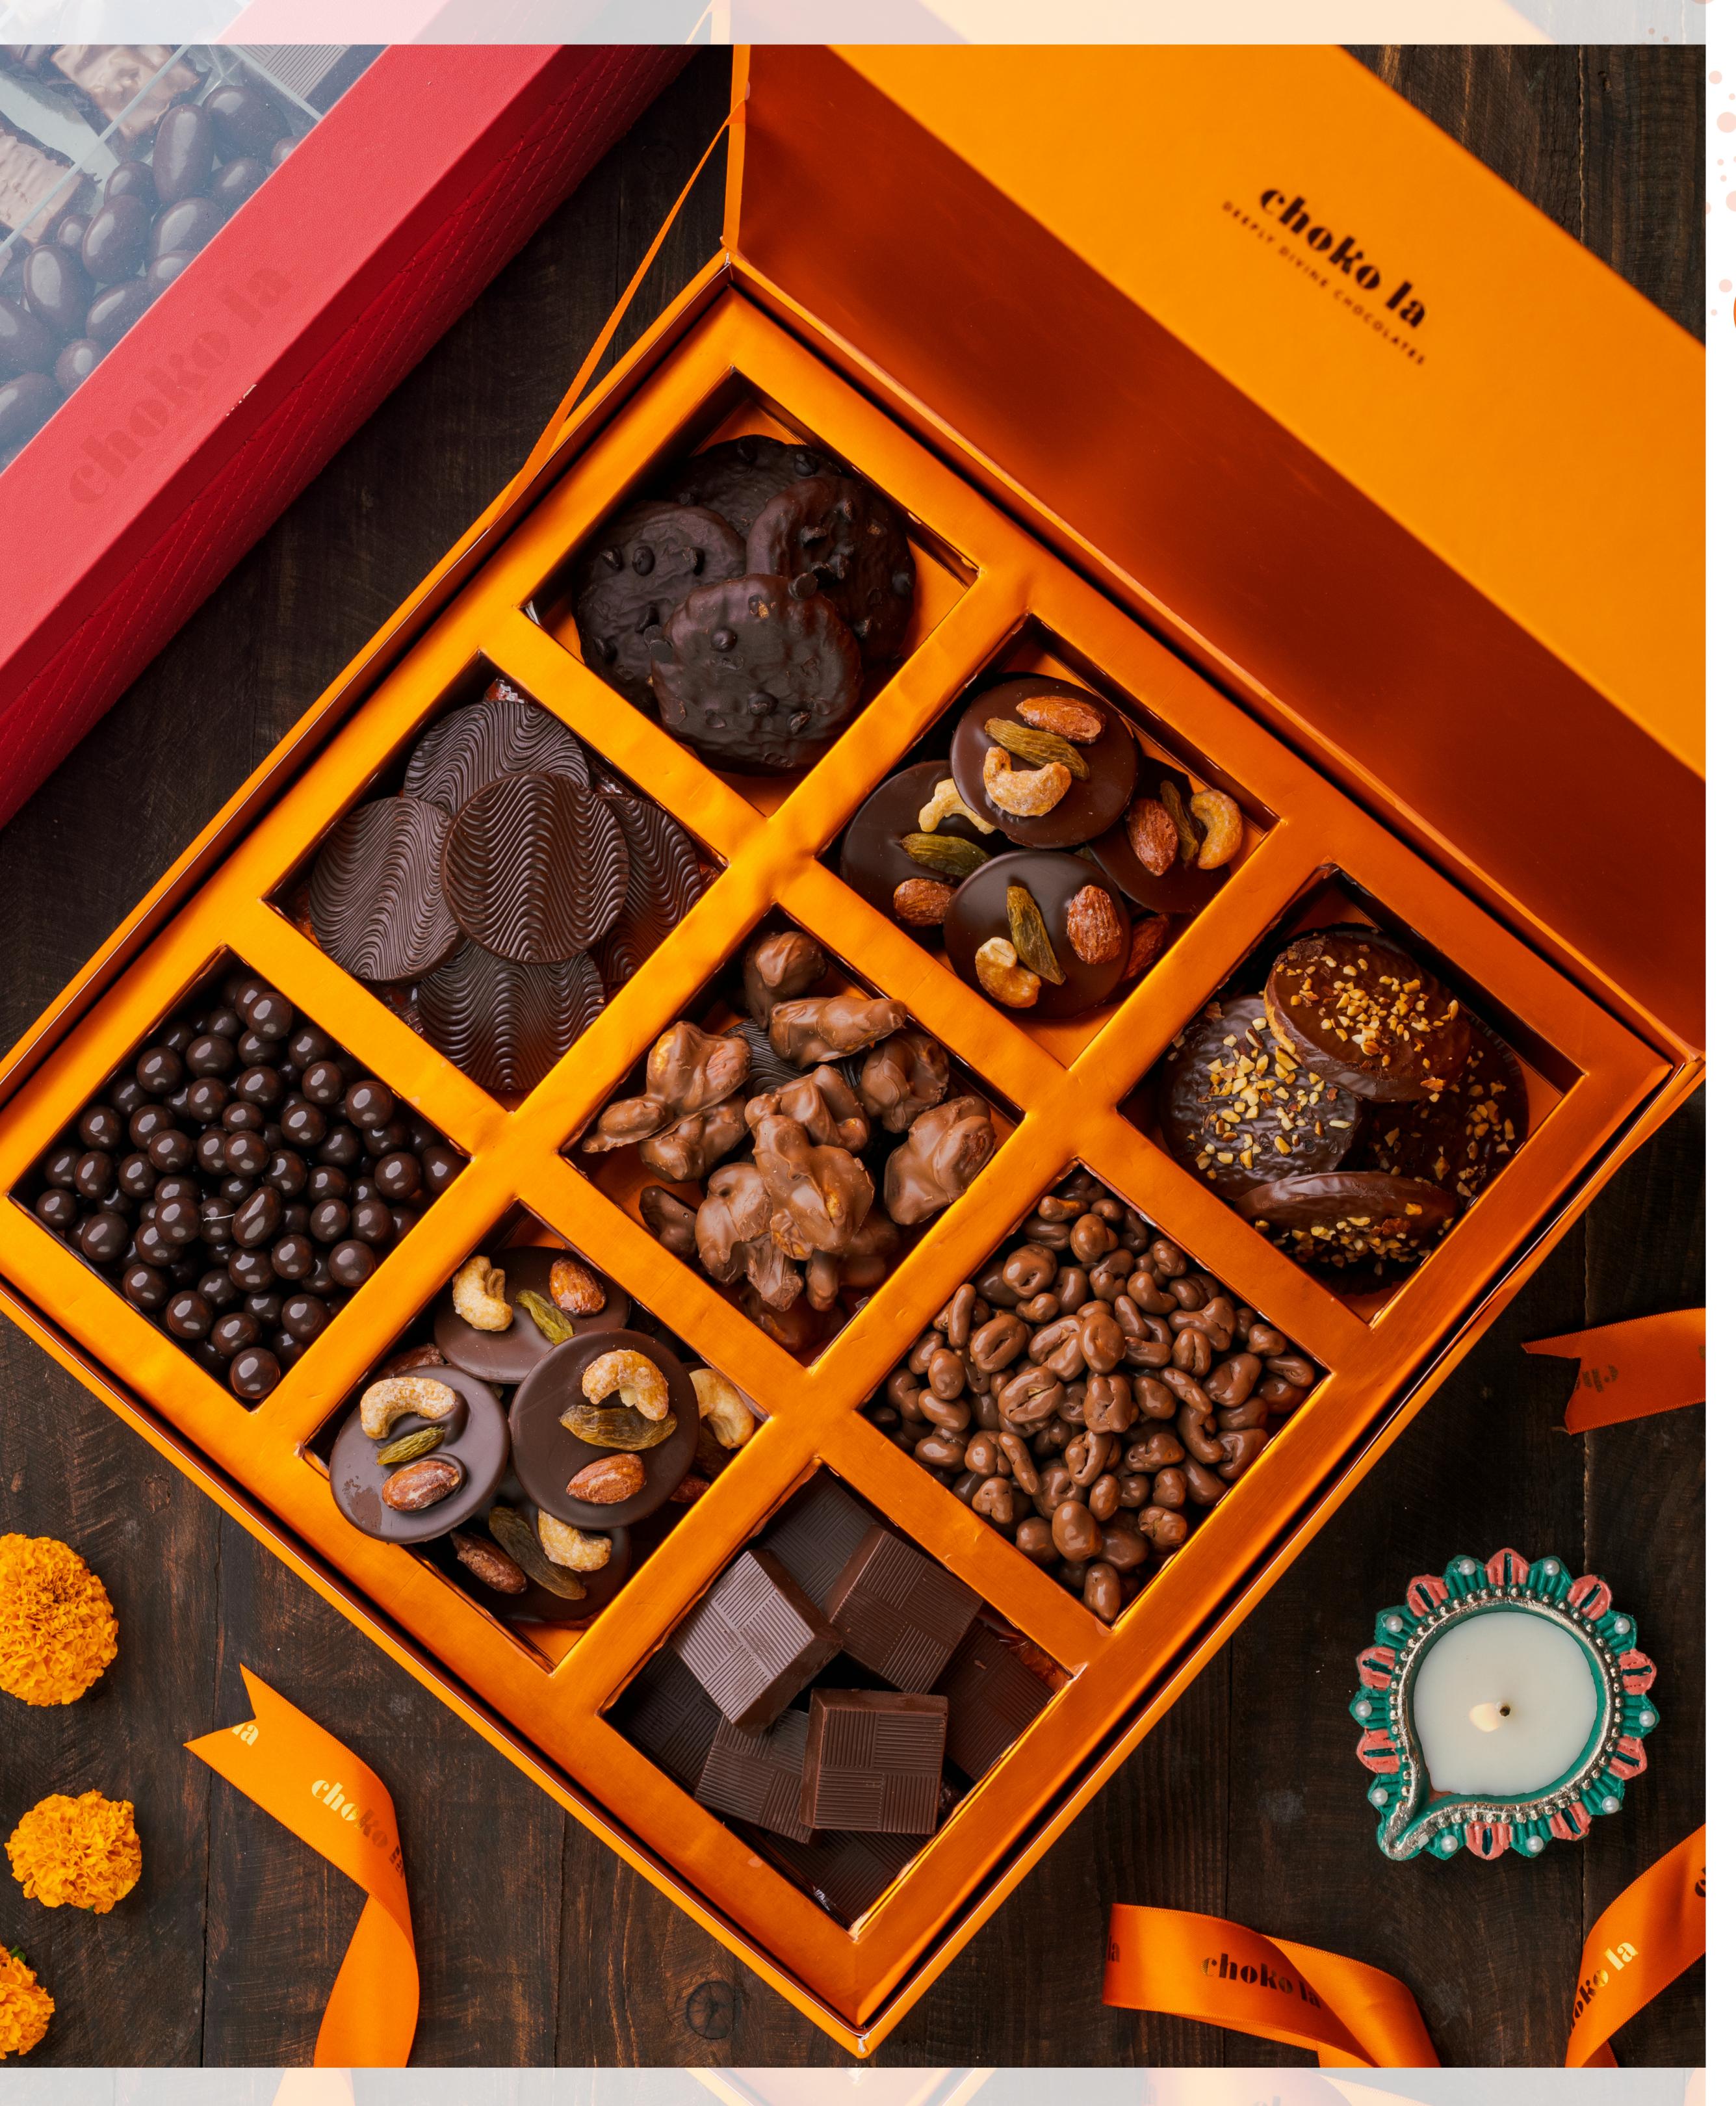

#### Collective Nine

MRP - 4050/-Shelf Life - 6 Months

Nine jewels of our collective nine include butterscotch crunchettes, choco chip minis, milk chocolate puffs, milk mendiants, dark rochers, dark mendiants, milk chocolate discs, dark chocolate pralines and dipped chocochip cookie. Each flavor varies from the next but just as delightfully delicious as the rest.

#### Grandeur

MRP - 10000/-Shelf Life - 4 Months

Aptly named, our grandeur box is a chocolate connoisseurs delight that contains a beautiful symphony of milk mendiants, dark mendiants, milk anddark rochers, coated almonds, butterscotch and hazelnuts, assorted bonbons, dark chocolate and hazelnut pralines. a grand gesture of royal festivities dipped in classic choko la style. an explosion of happiness andchocolate filled joy!