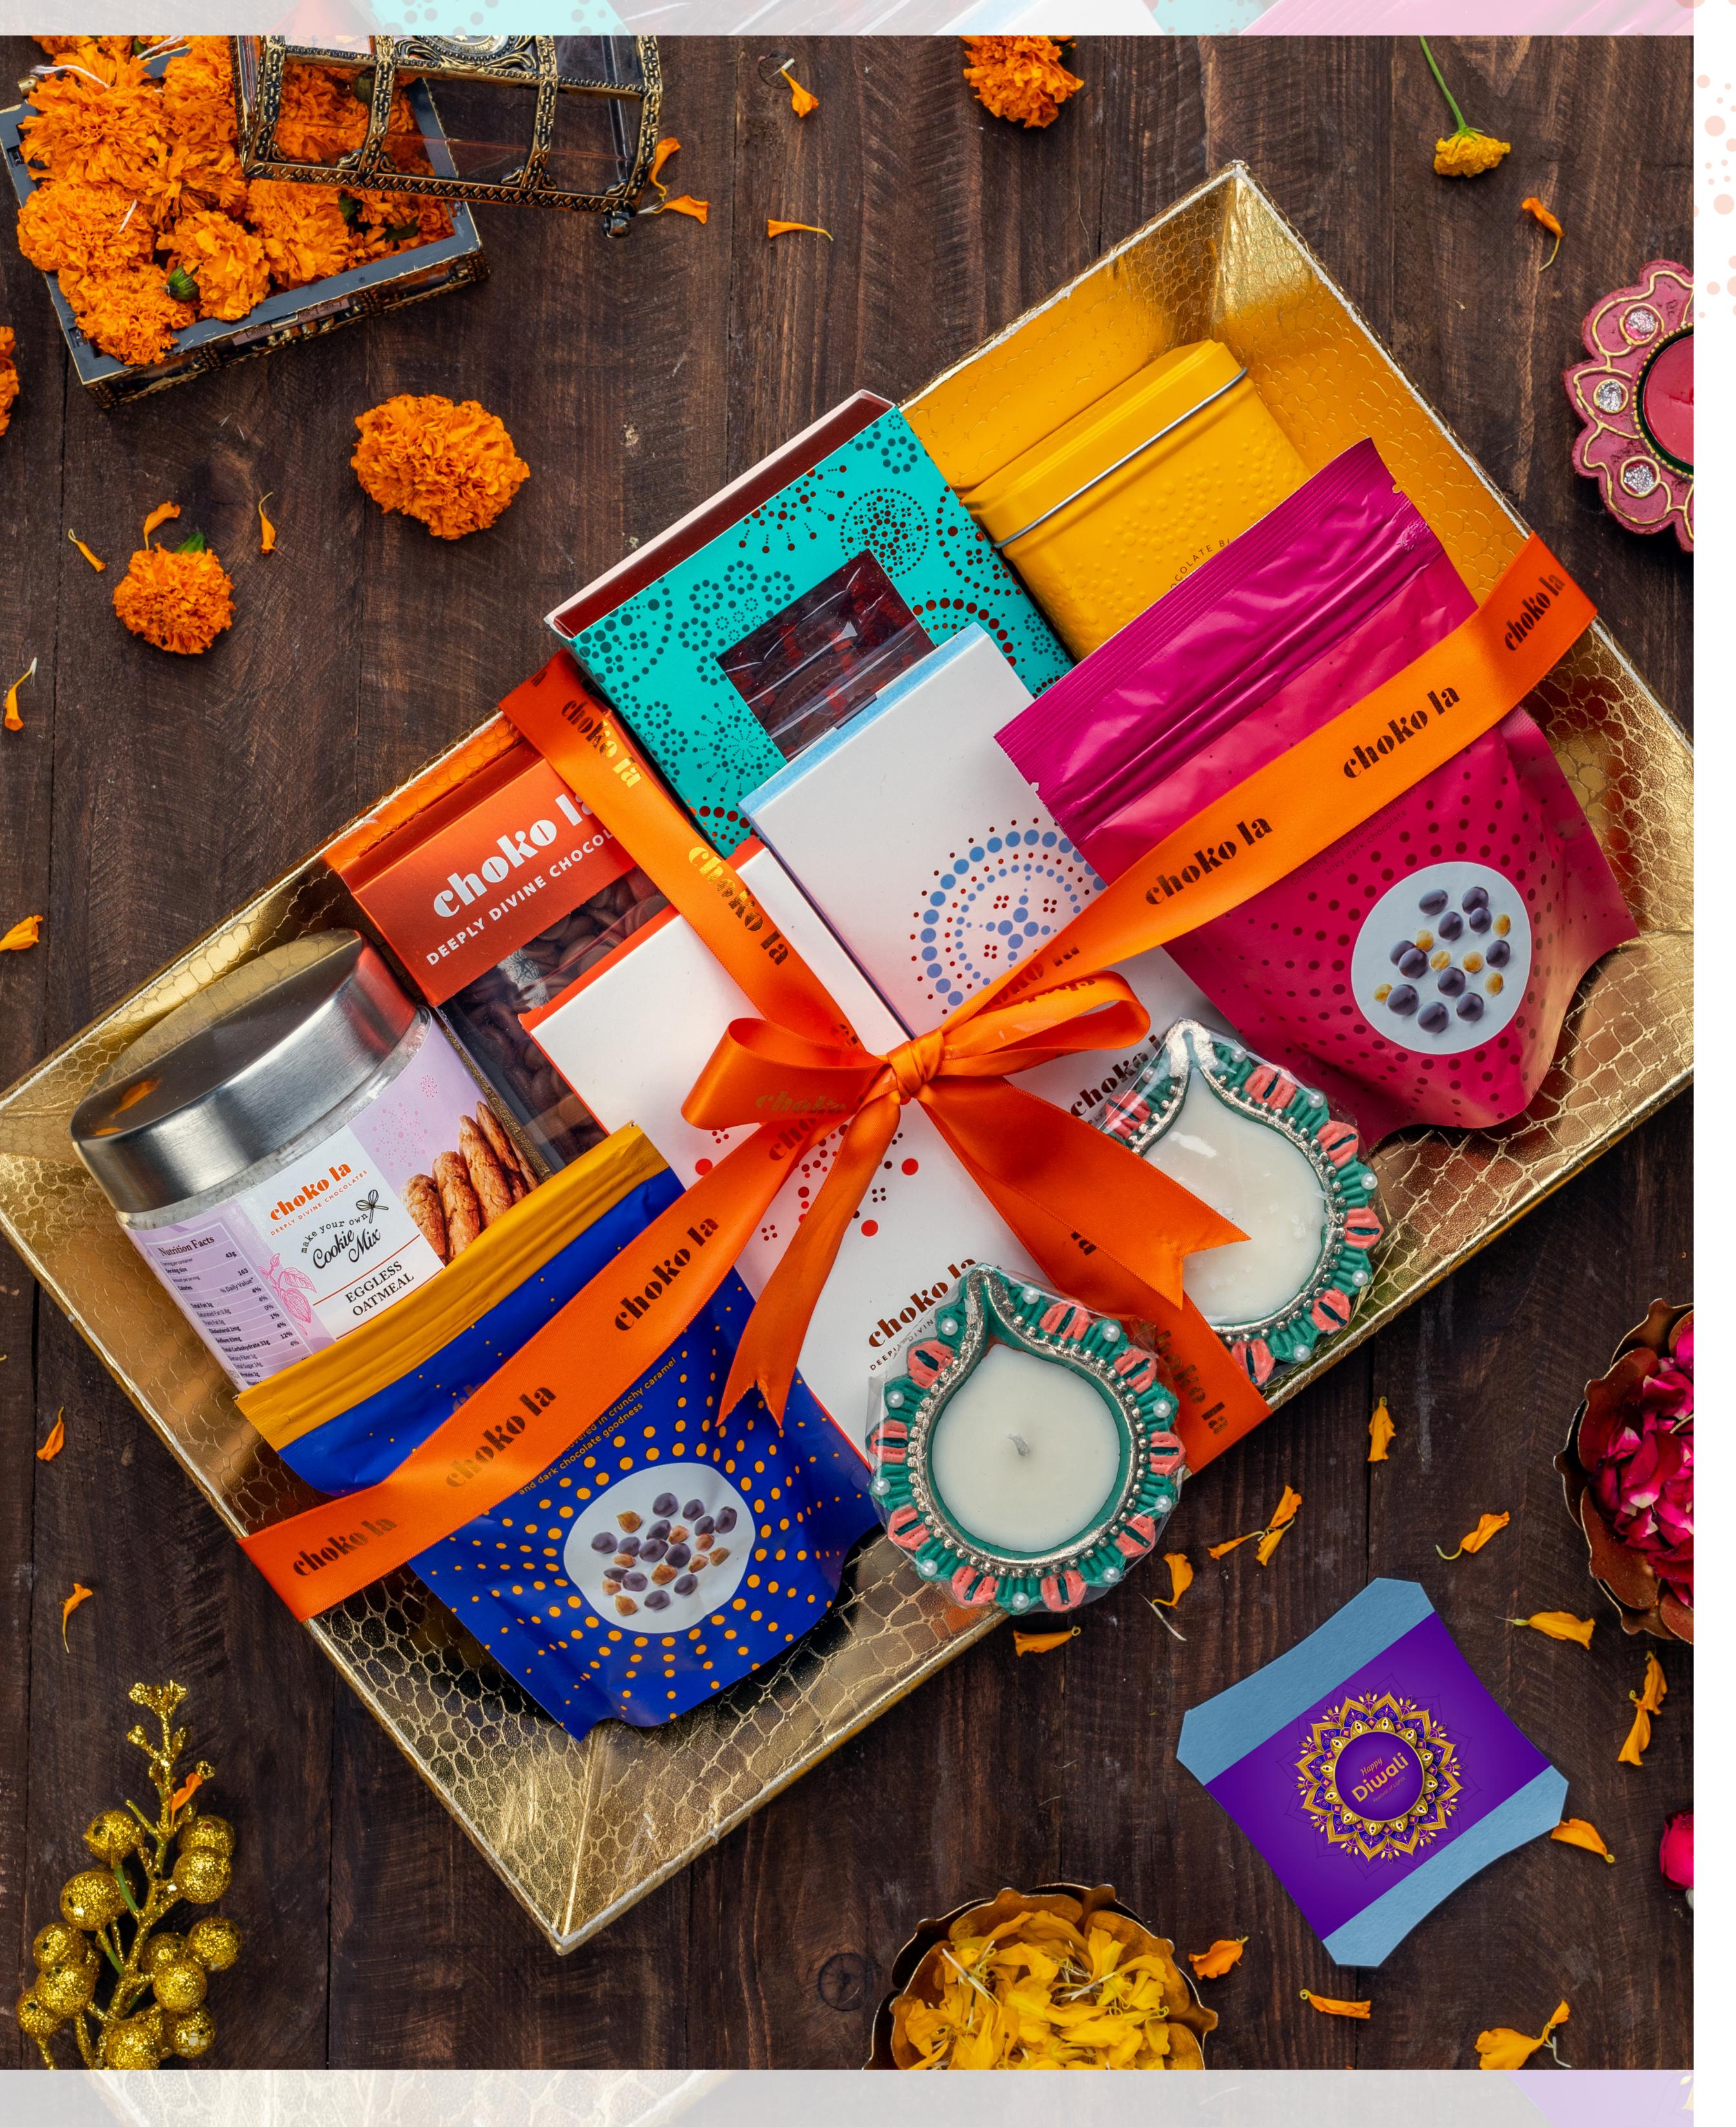

#### Small Gift Hamper

MRP - 2300/-Shelf Life - 6 Months

A cozy tray of our delectable eggless cocoa almond cookie tin, white vanilla hot chocolate blend, milk callets, classic milk bar, sweet love in a heart shaped box along with a handcrafted candle that adds a sweet gesture of affection, a perfect gift for someone special.

#### Medium Gift MRP - 3250/-Hamper

Shelf Life - 9 Months

A whole new range of products adorn our medium tray, including white vanilla blend, butterscotch crunchettes, hazelnut marbles with classic milk & dark chocolate bar. it also includes our collective one, milk callets with our newly introduced cookie mix from the make your own range.a tray full of celebrations with a pair ofhandcrafted candles carefully curated to suit your preferences.