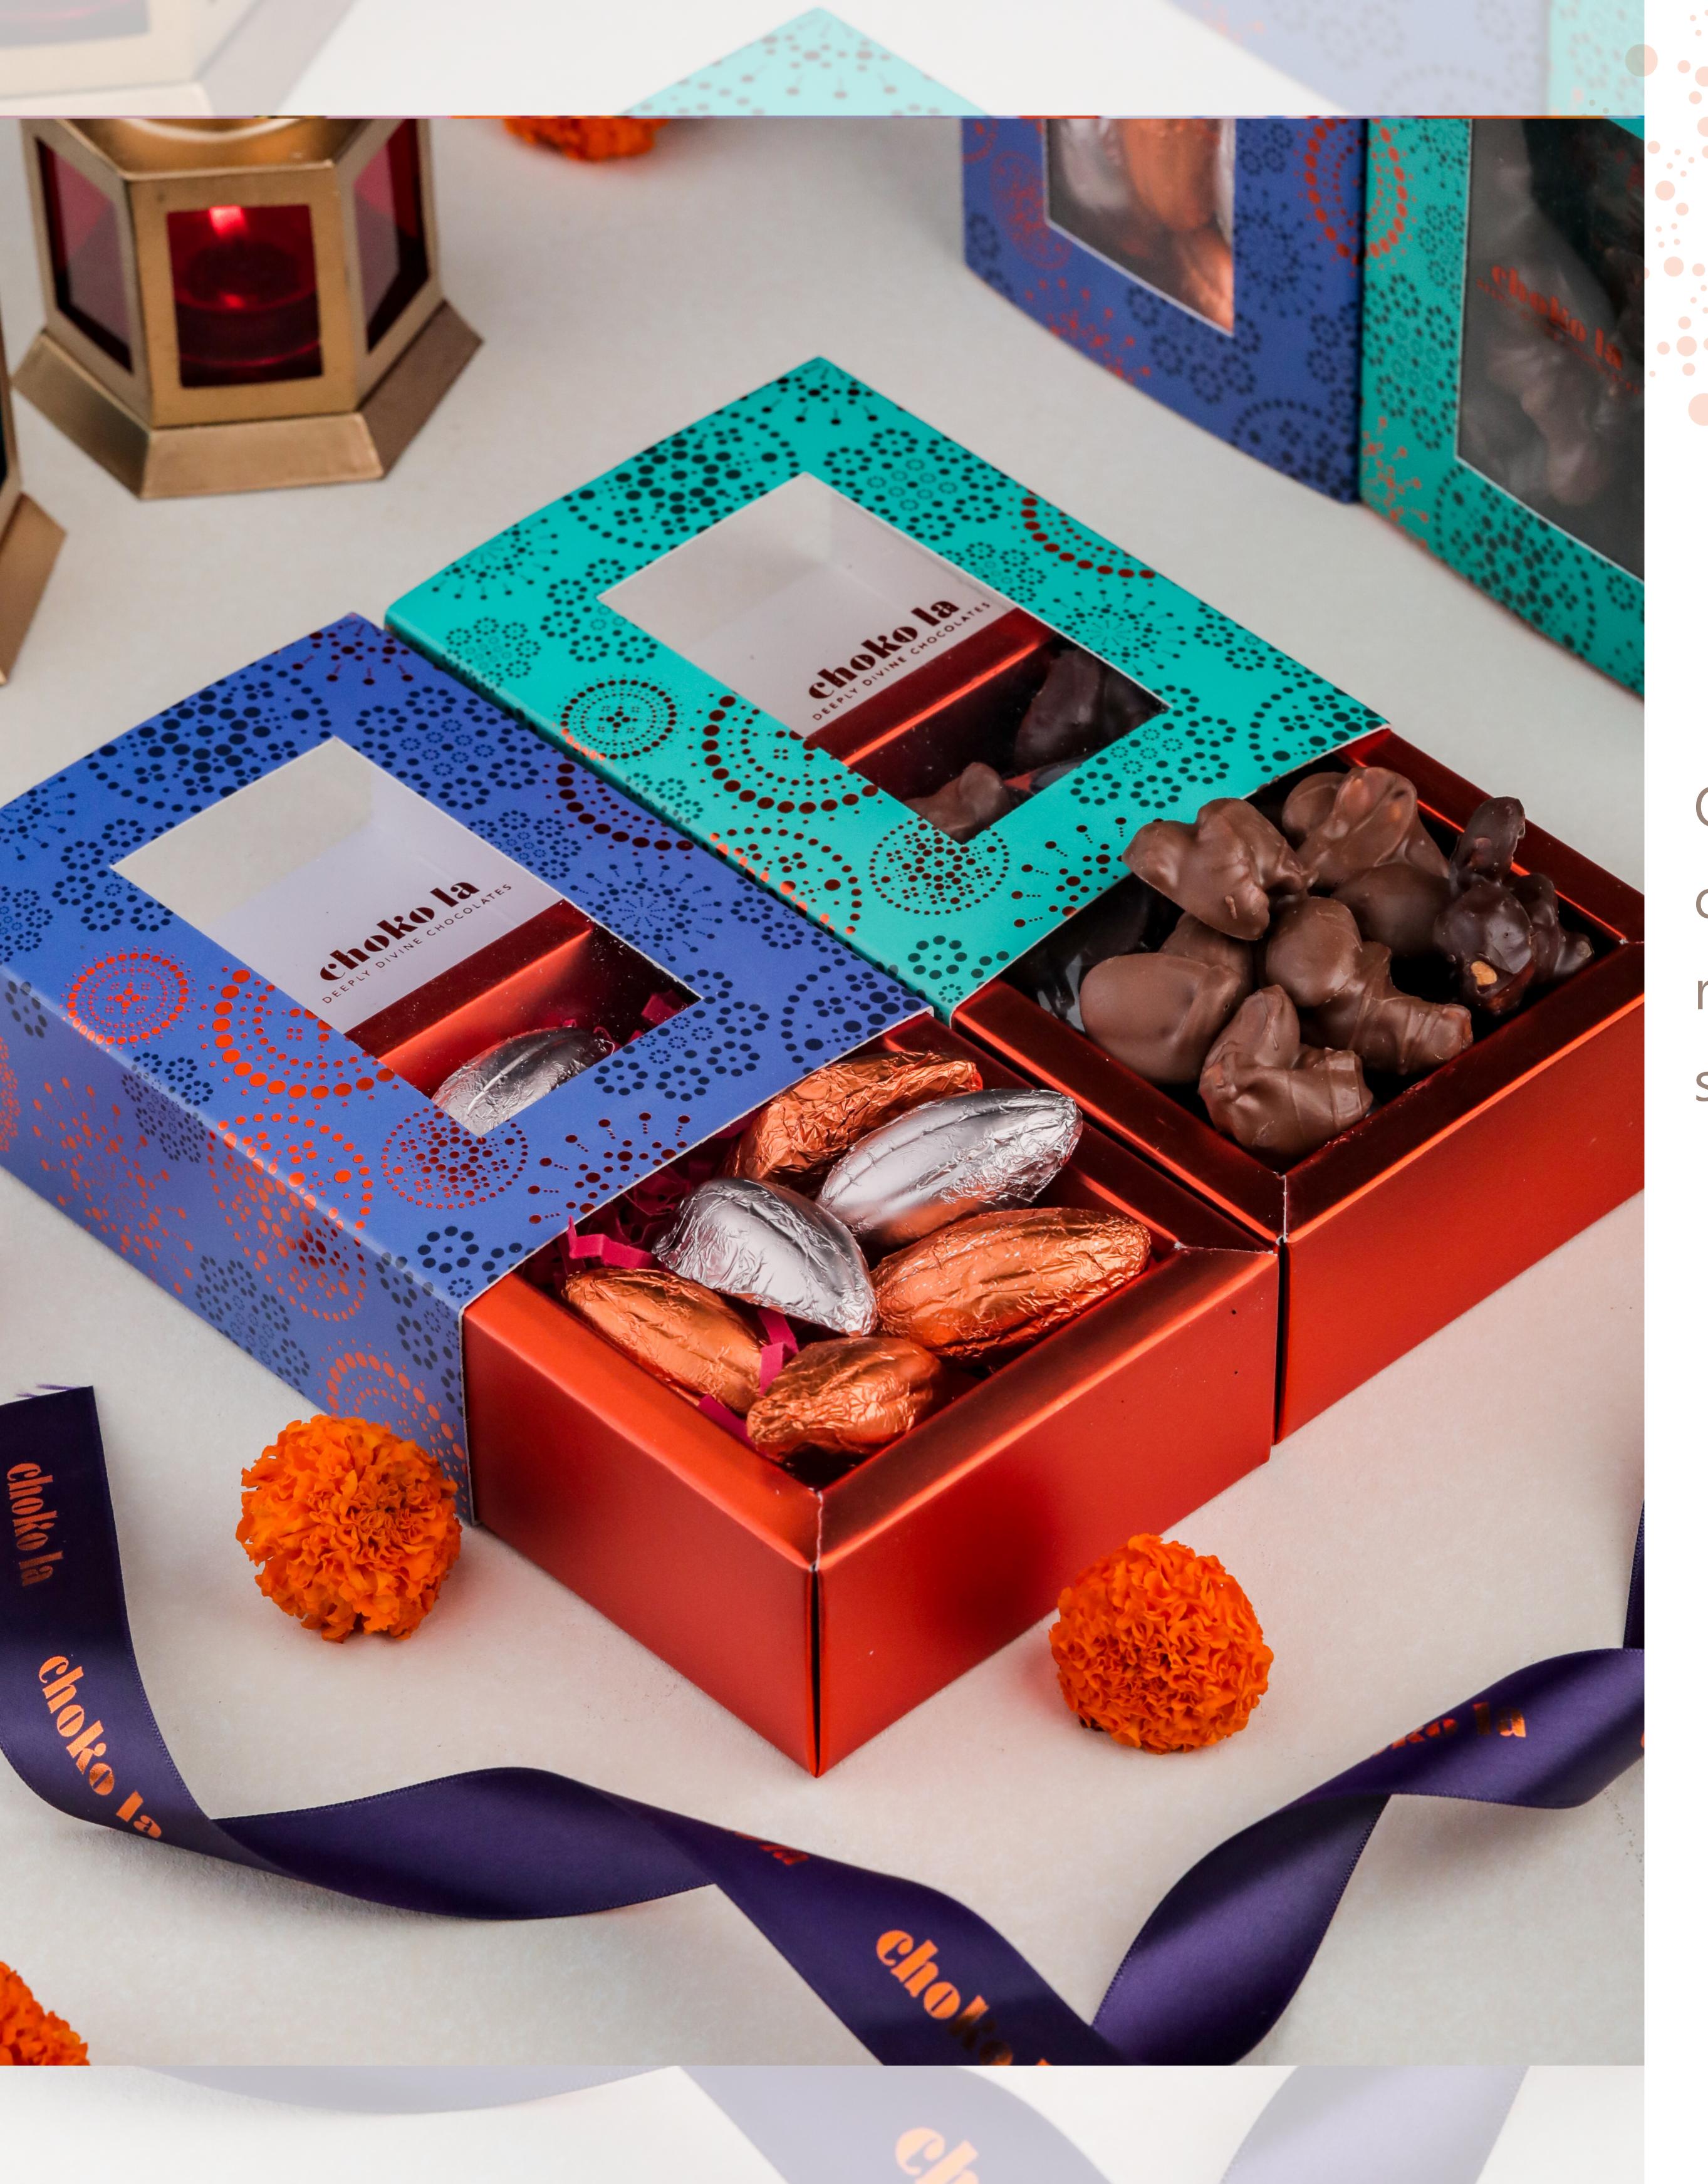

# Collective MRP - 400/One Shelf Life - 1 Year

Sweeten your celebrations with our mixed cocoa pods, handcrafted to perfection in an ornate blue gift box.

# Collective One

MRP - 470/-Shelf Life - 6 Months

A classic selection of mixed rochers that sets a joyous tone to your special celebrations in an ornate green gift box.

## Collective Two

MRP - 740/-Shelf Life - 6 Months

Our Collective two is a beautiful contrast of cocoa pod and crunchy chocolate mixed rochers. A tasteful pairing of flavours crafted to suit your gifting needs.