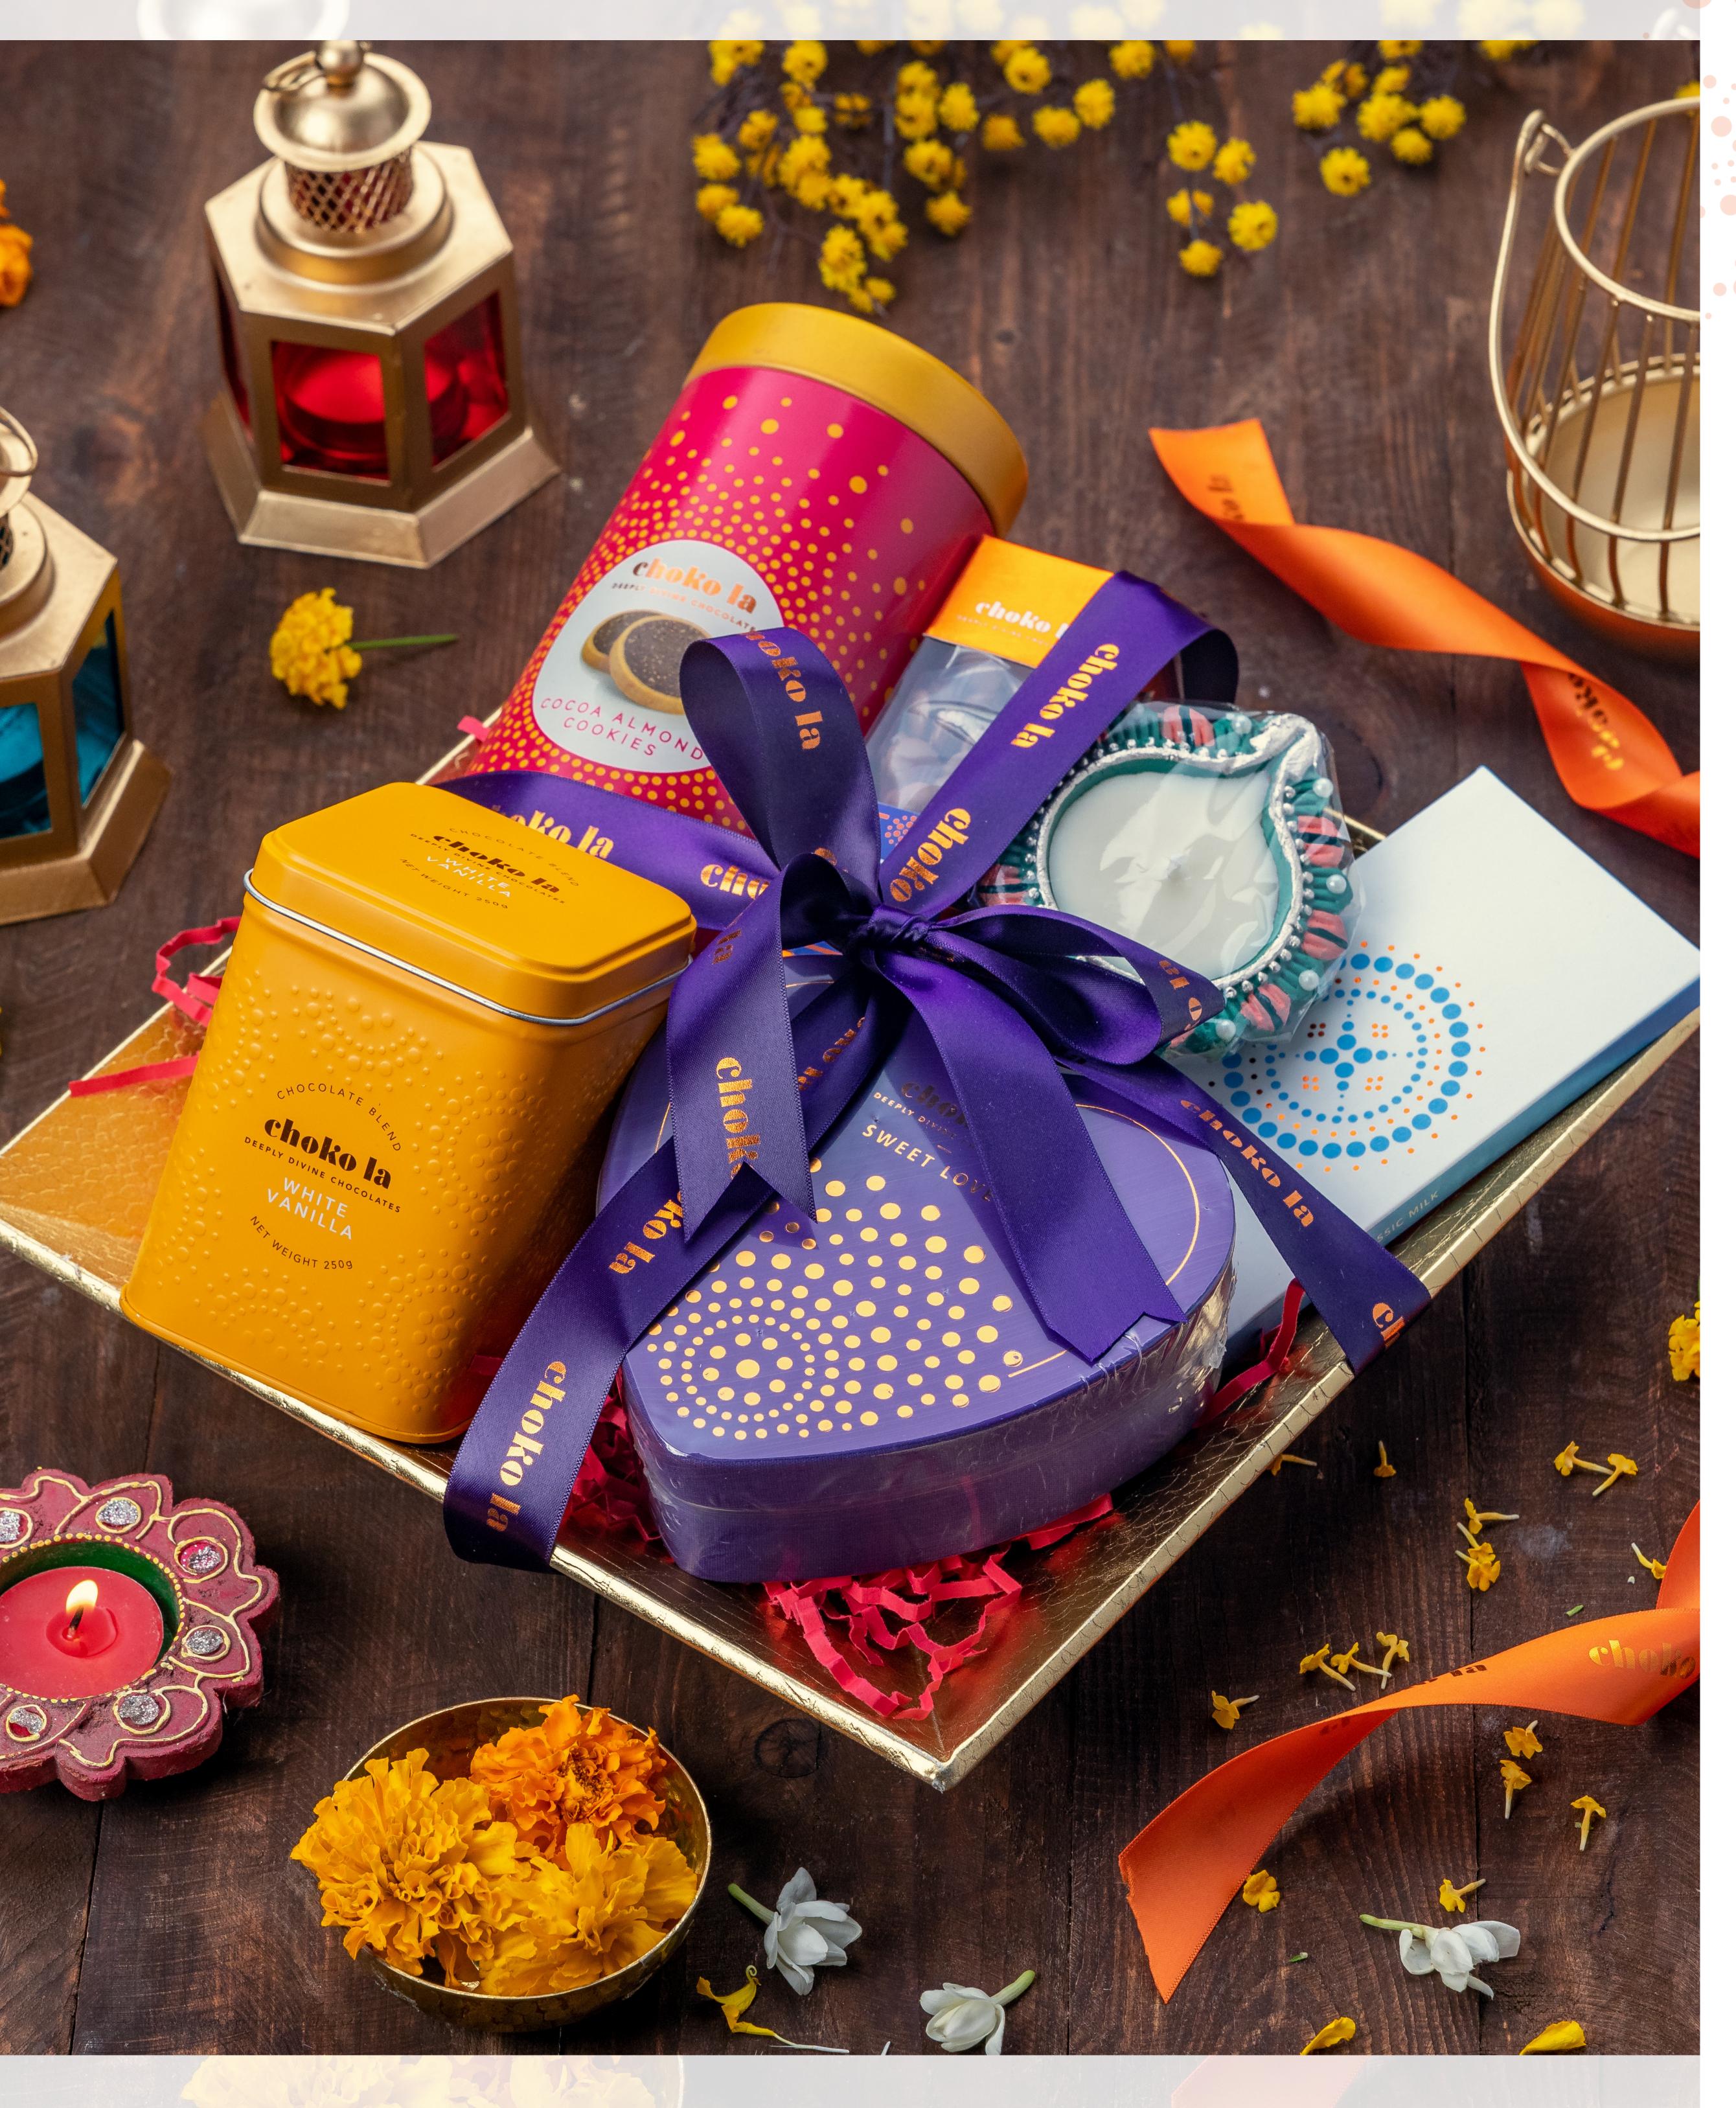

#### Small Gift Hamper

MRP - 2300/-Shelf Life - 6 Months

A cozy tray of our delectable eggless cocoa almond cookie tin, white vanilla hot chocolate blend, milk callets, classic milk bar, sweet love in a heart shaped box along with a handcrafted candle that adds a sweet gesture of affection, a perfect gift for someone special.