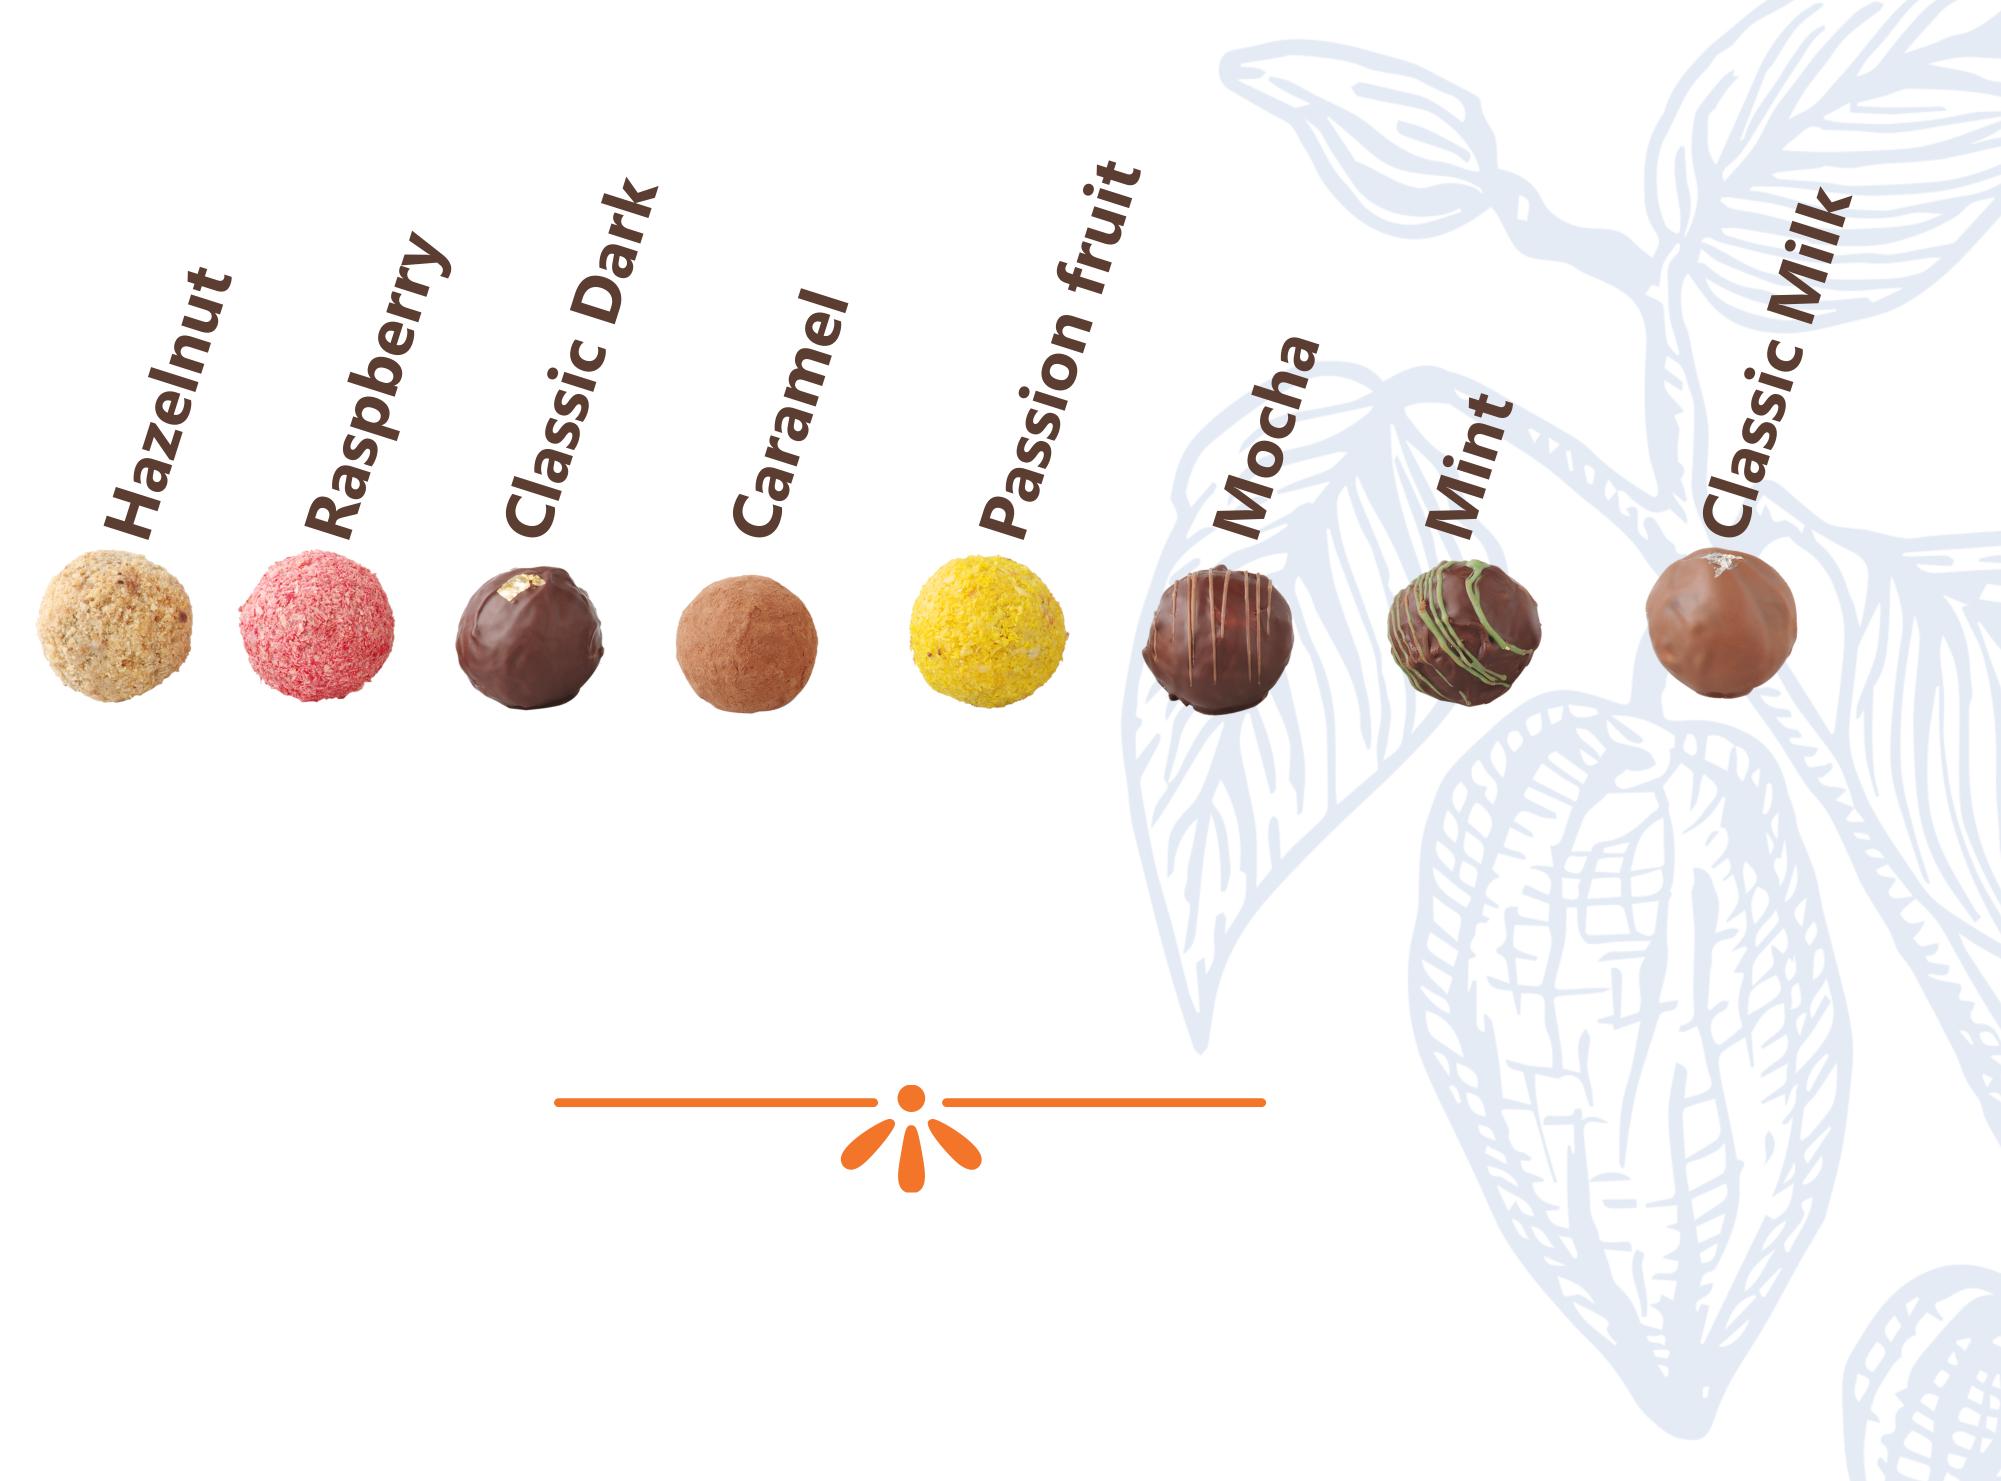

#### Bon Bon

MRP - 1125/-Shelf Life - 4 Months

Ten exotic chocolate flavors come together in a suave box of bonbons. Authentic, masterful and delicate, these bonbons are the perfect french chocolate experience.