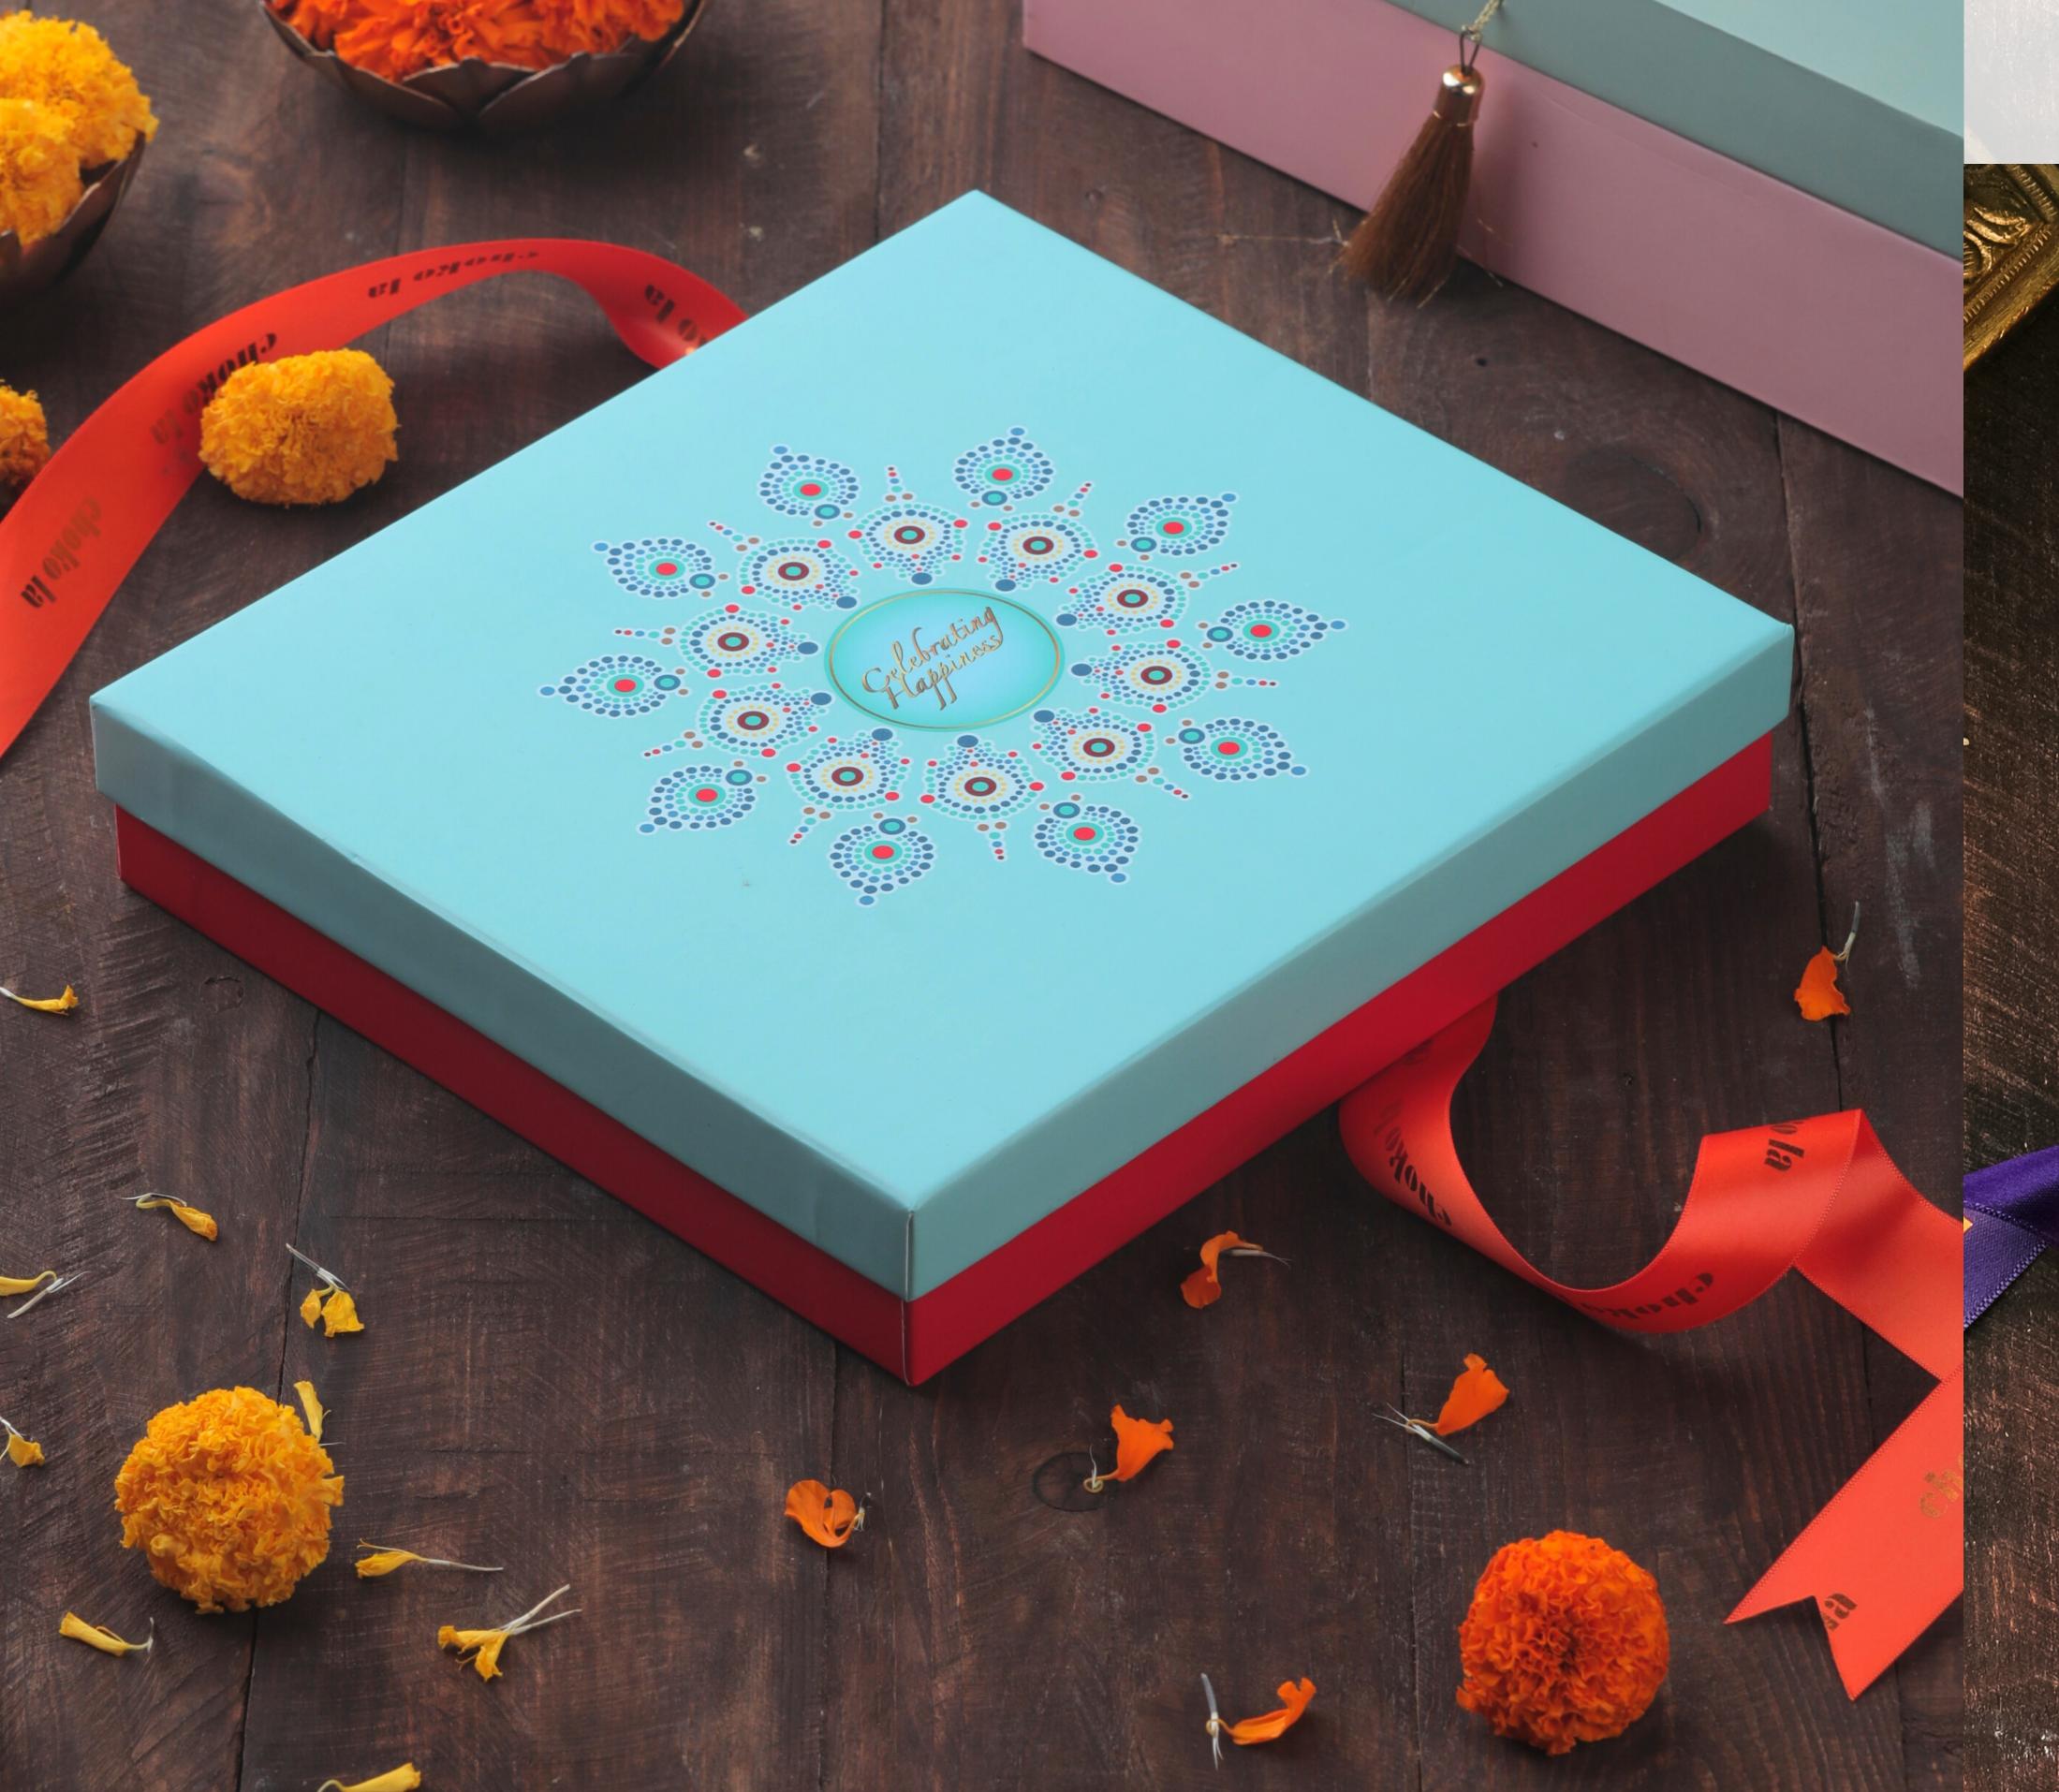

# Collective MRP - 400/One Shelf Life - 1 Year

Sweeten your celebrations with our mixed cocoa pods, handcrafted to perfection in an ornate blue gift box.

# Collective One

MRP - 470/-Shelf Life - 6 Months

A classic selection of mixed rochers that sets a joyous tone to your special celebrations in an ornate green gift box.

## Collective Two

MRP - 740/-Shelf Life - 6 Months

Our Collective two is a beautiful contrast of cocoa pod and crunchy chocolate mixed rochers. A tasteful pairing of flavours crafted to suit your gifting needs.

## Collective Three

MRP - 1175/-Shelf Life - 6 Months

A tasteful trifecta of mixed rochers, mixed cocoa pods and mendiants, that triple your happiness. A perfect set of flavours and textures for the festive season.