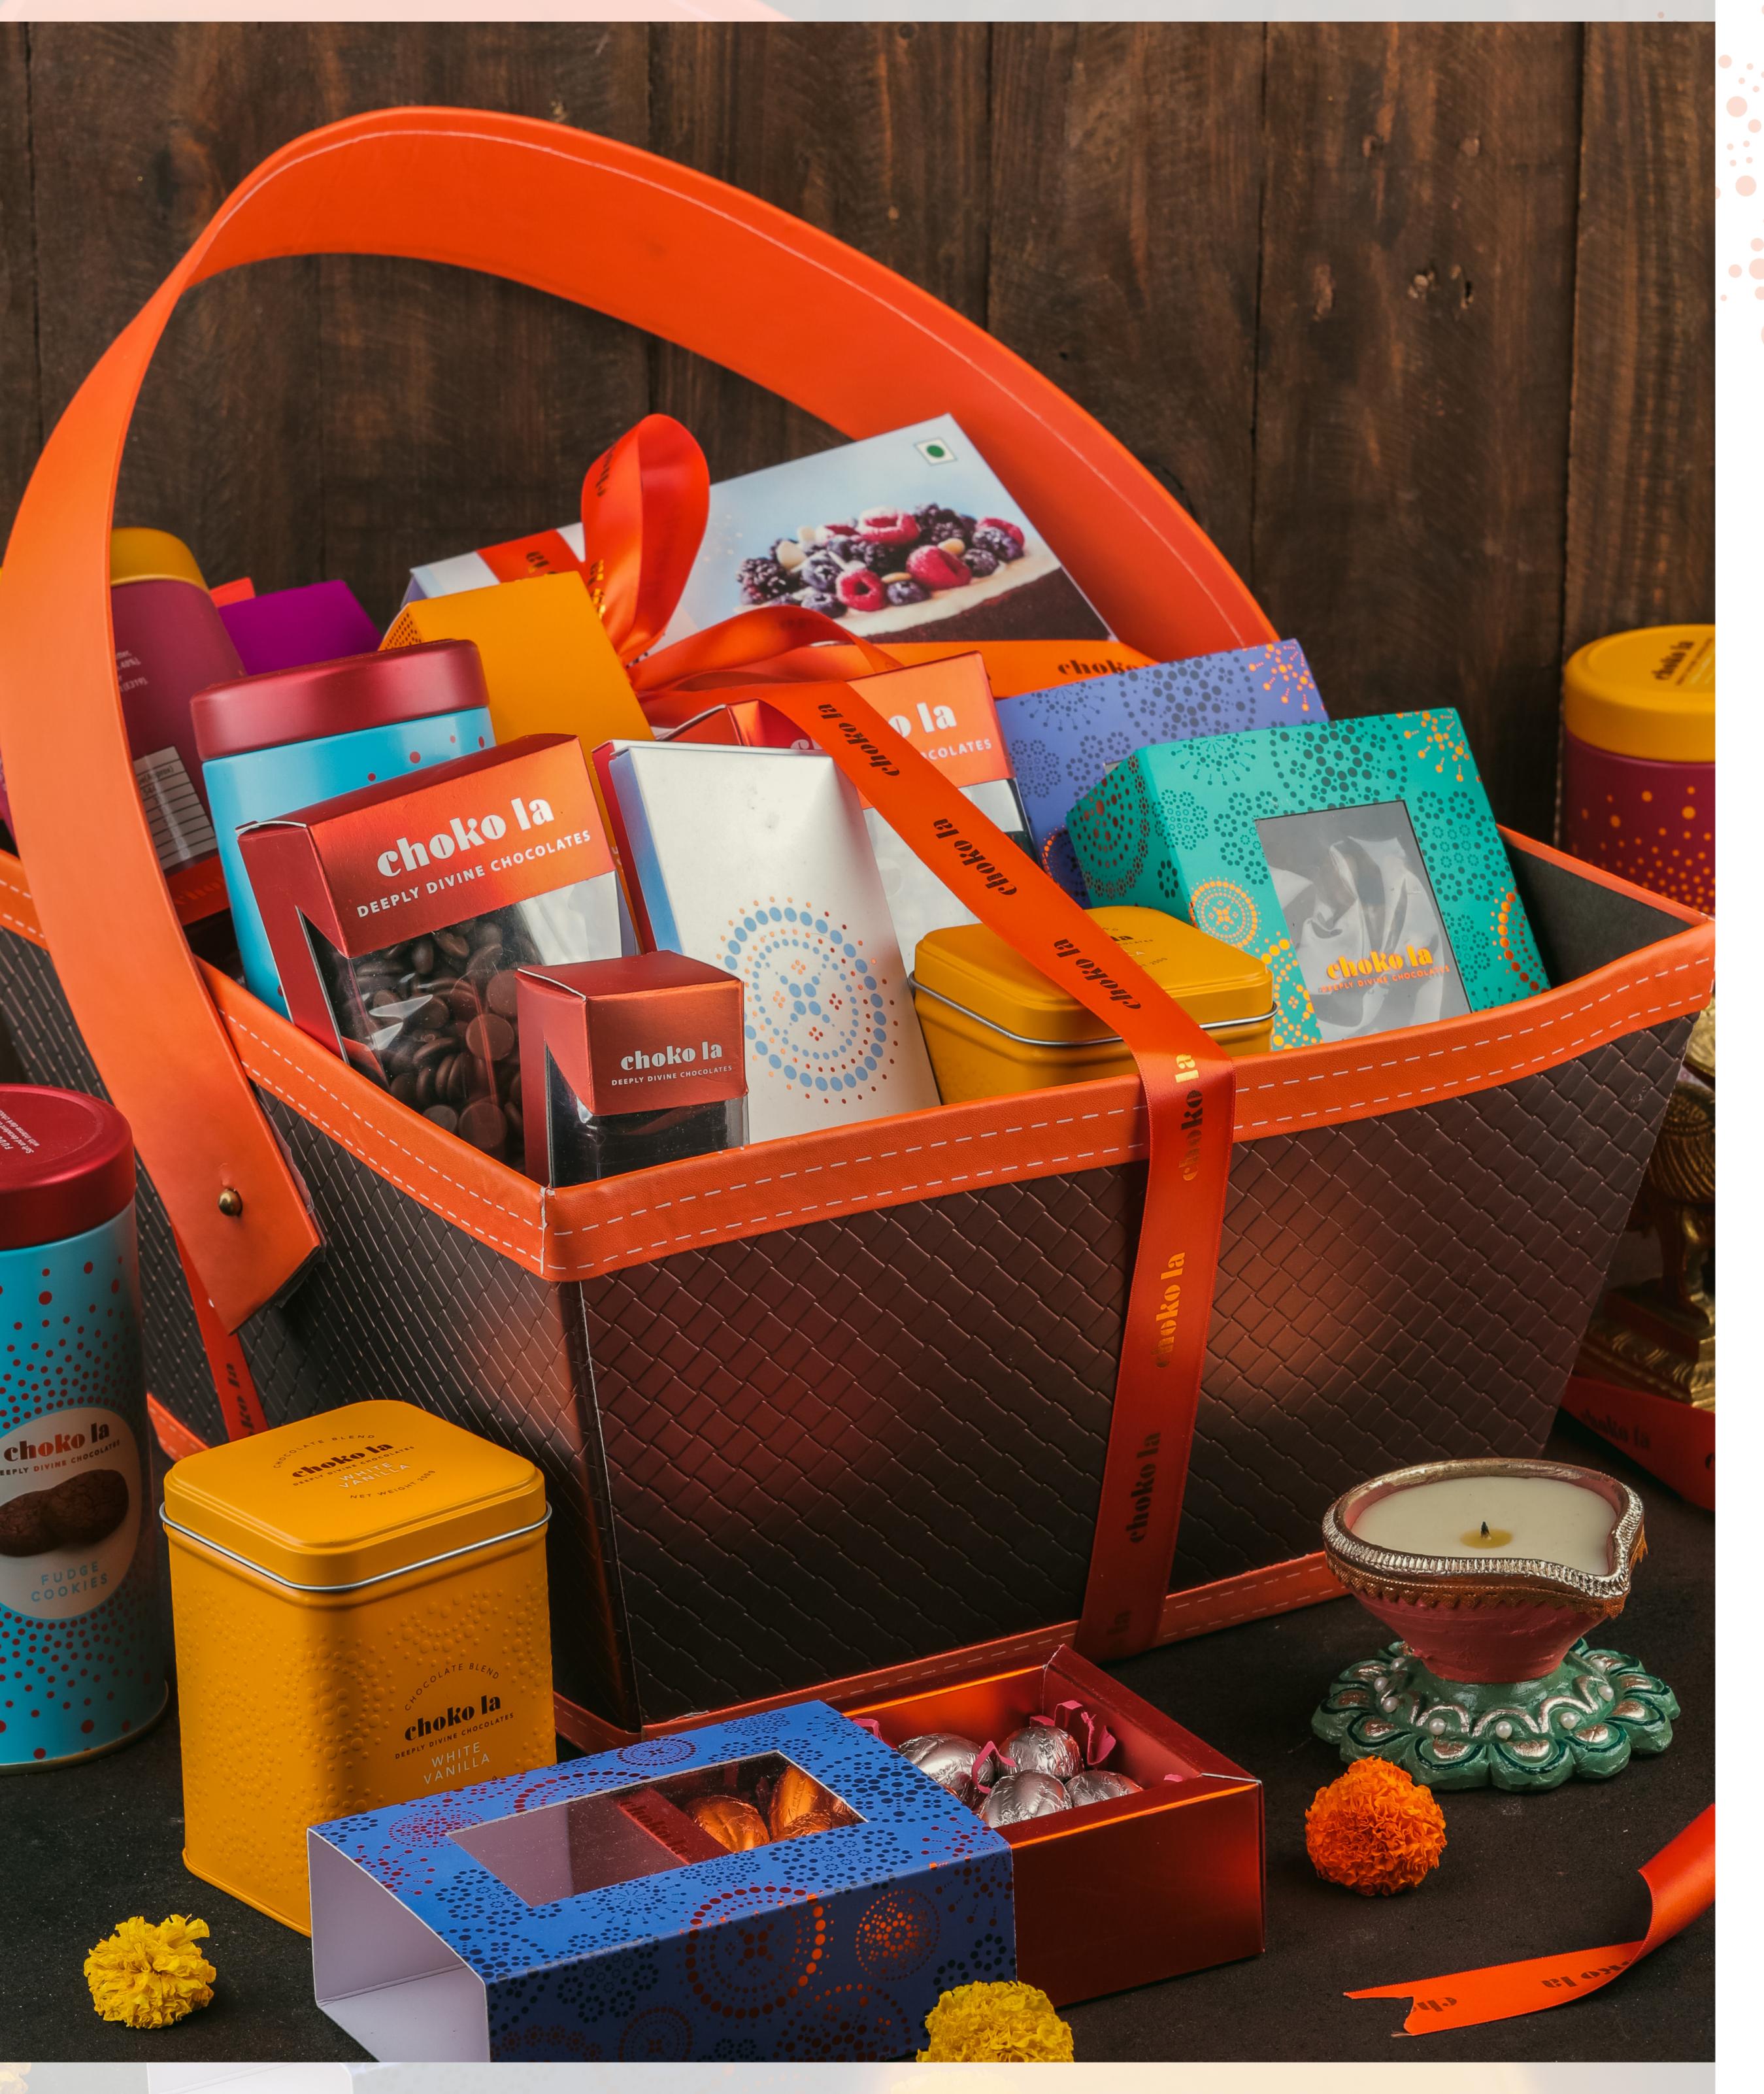

#### Leather Gift Basket

MRP - 6150/-Shelf Life - 6 Months

A hamper as grand as the festivities, our large hamper comes with a handcrafted peacock candle and goodies like a fudge cookie tin, cocoa almond cookie tin, cocoa pods in collective one box, tropical coconut chocolate, 35 % bite sized milk chocolate, classic dark and milk chocolate bar, hot chocolate (white vanilla and cinnamon), vegan chocolates (butterscotch crunchettes and coffee crunchettes) adorned with a heart shape sweet love box. An explosion of happiness andchocolate filled joy!