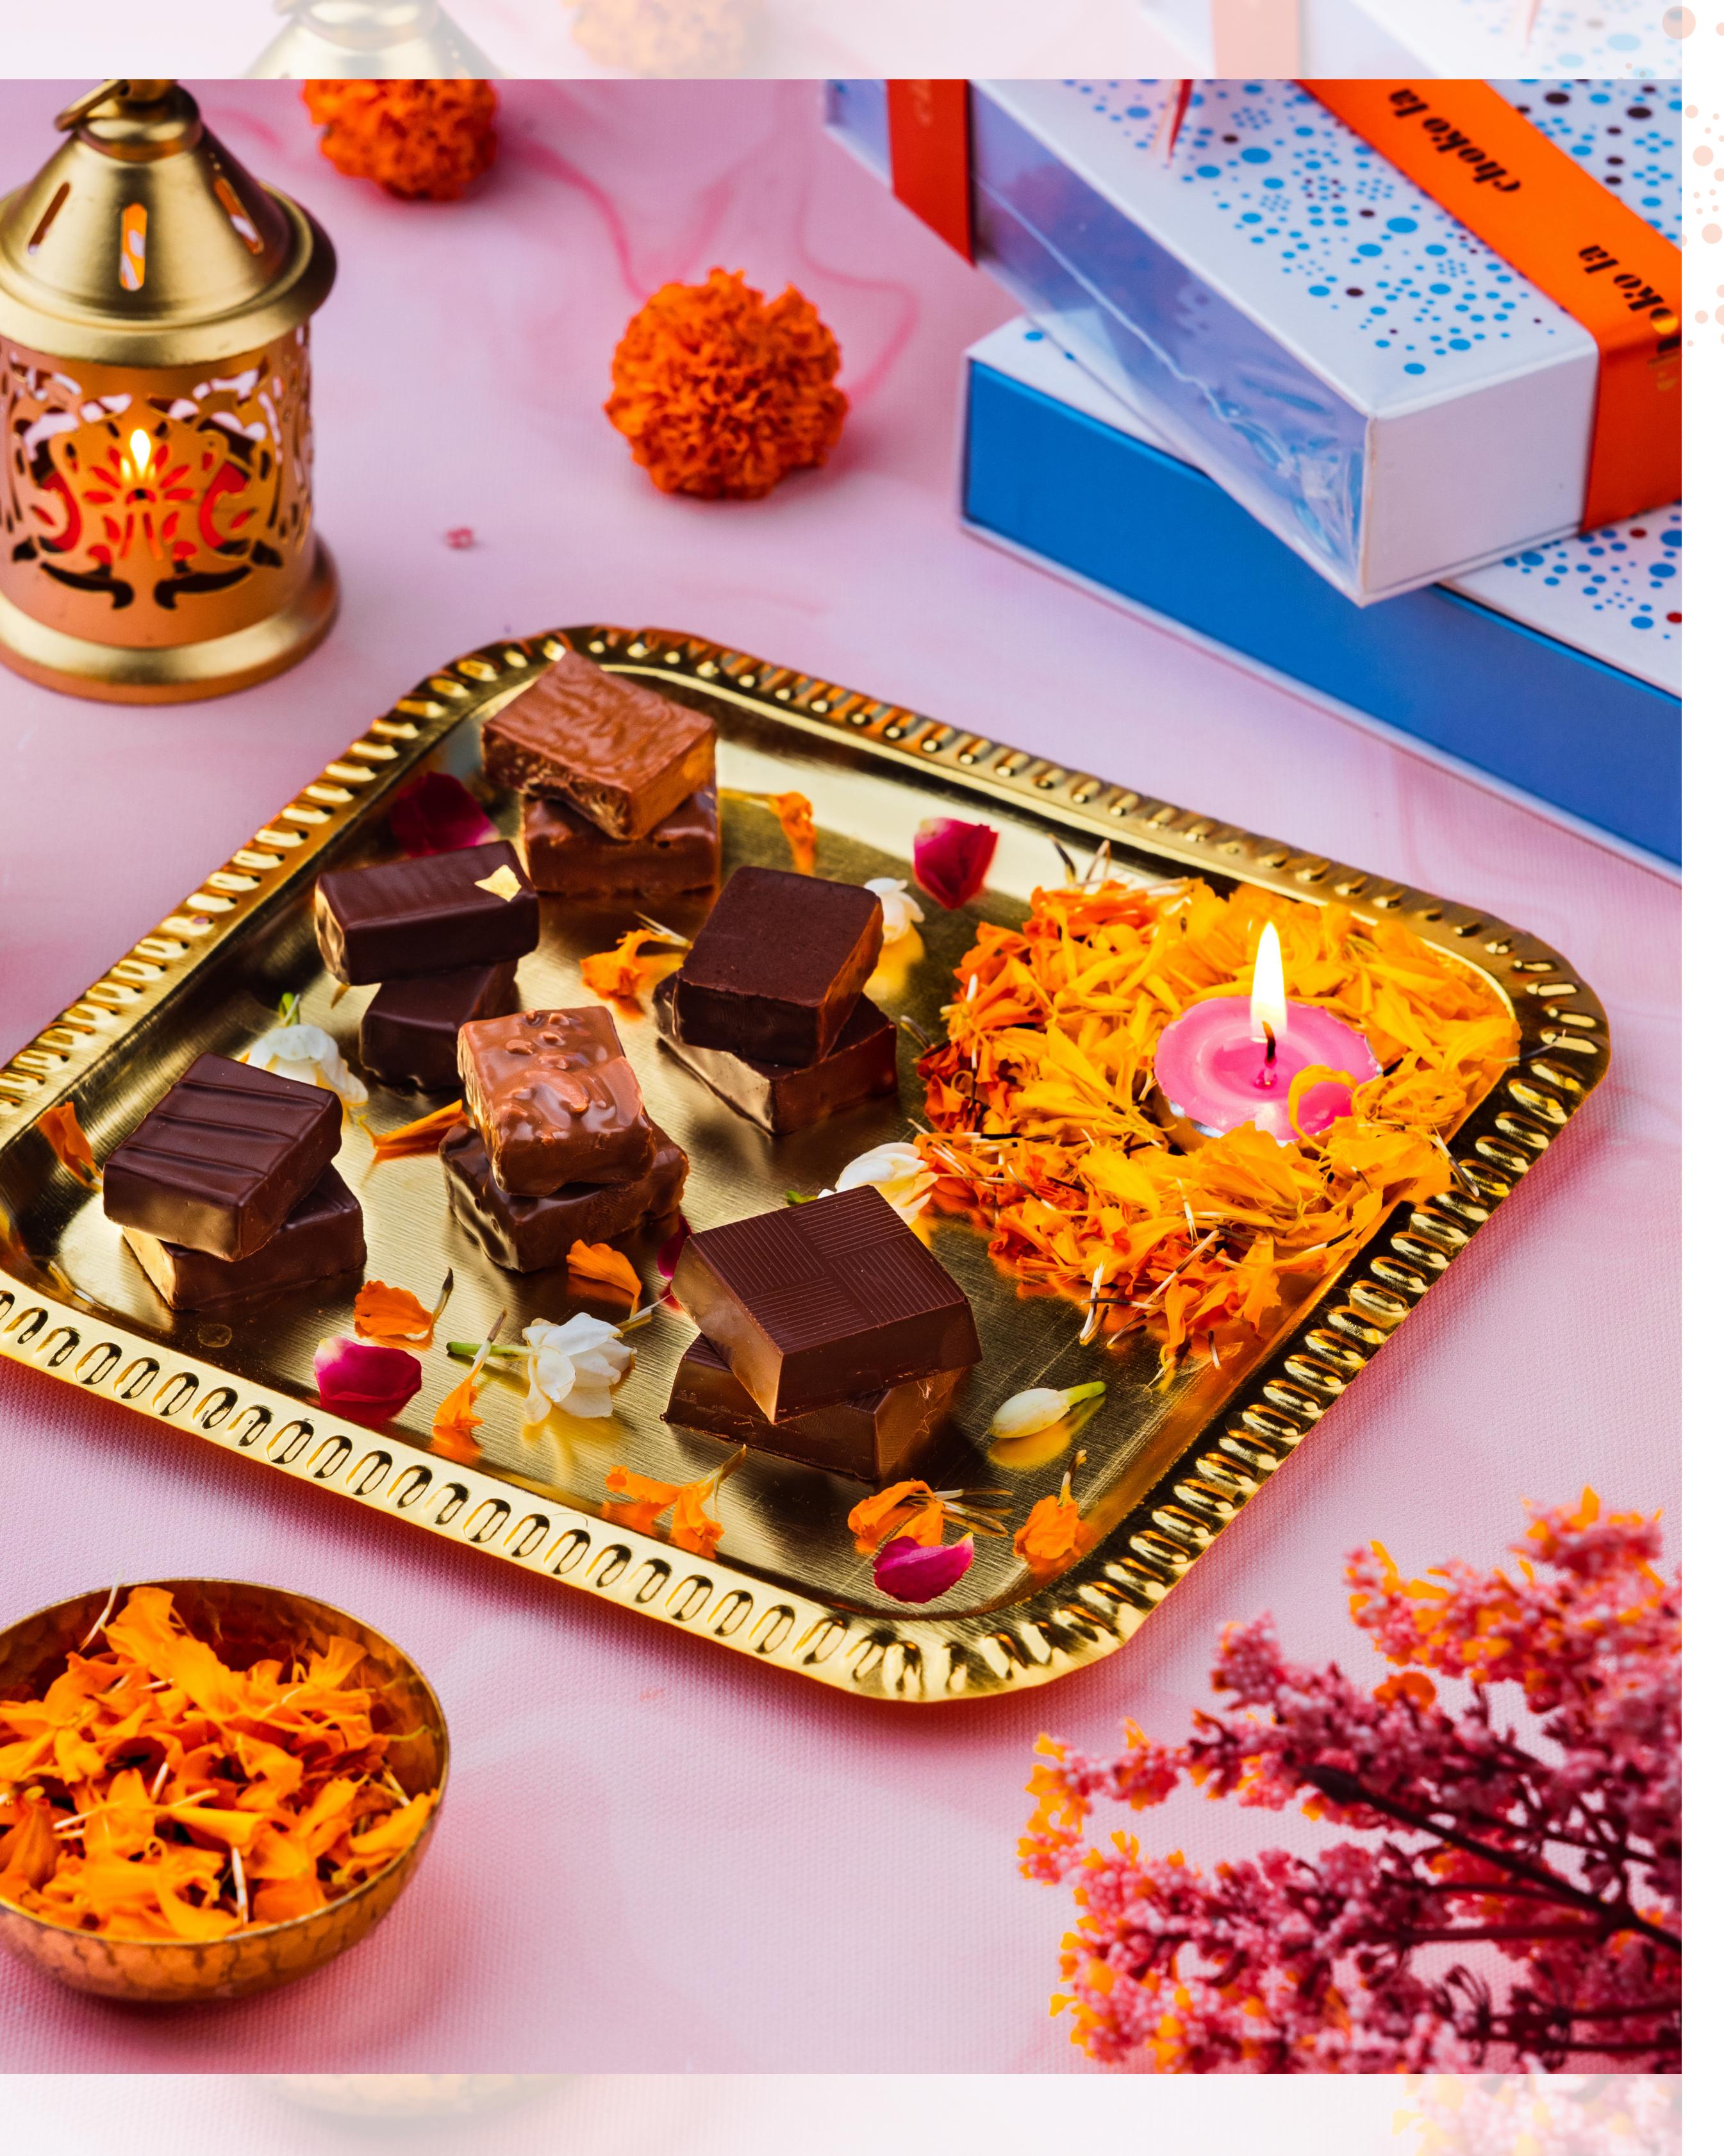

#### Small Gift Hamper

MRP - 2300/-Shelf Life - 6 Months

A cozy tray of our delectable eggless cocoa almond cookie tin, white vanilla hot chocolate blend, milk callets, classic milk bar, sweet love in a heart shaped box along with a handcrafted candle that adds a sweet gesture of affection, a perfect gift for someone special.

#### Treasure

MRP - 2775/-Shelf Life - 4 Months

Our Treasure box will leave you awestruck with a varied selection of dipped almond and dipped chocochip cookies, milk chocolate discs, dark mendiant, mixed rochers and milk chocolate puffs. It is a perfect reason to get everyone together for a royal treat.

#### Medium Gift MRP - 3250/-Hamper

Shelf Life - 9 Months

A whole new range of products adorn our medium tray, including white vanilla blend, butterscotch crunchettes, hazelnut marbles with classic milk & dark chocolate bar. it also includes our collective one, milk callets with our newly introduced cookie mix from the make your own range.a tray full of celebrations with a pair ofhandcrafted candles carefully curated to suit your preferences.