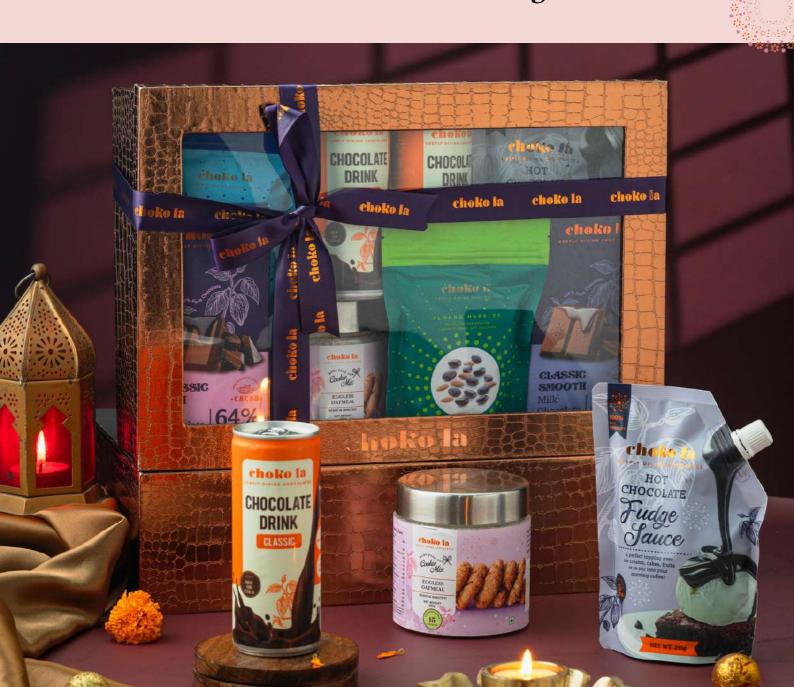

### Resonating warmth and joy

A whole new range of products adorn our medium hamper, which includes classic smooth milk chocolate bar, coffee crunchettes, make your own oatmeal cookie mix, chocolate drink classic can, almond marbles, hot chocolate fudge sauce and classic rich dark chocolate bar. A hamper full of celebrations with a pair of handcrafted candles carefully curated to suit your gifting needs.

Shelf Life: 6 Months Net Weight: 1310 Gms