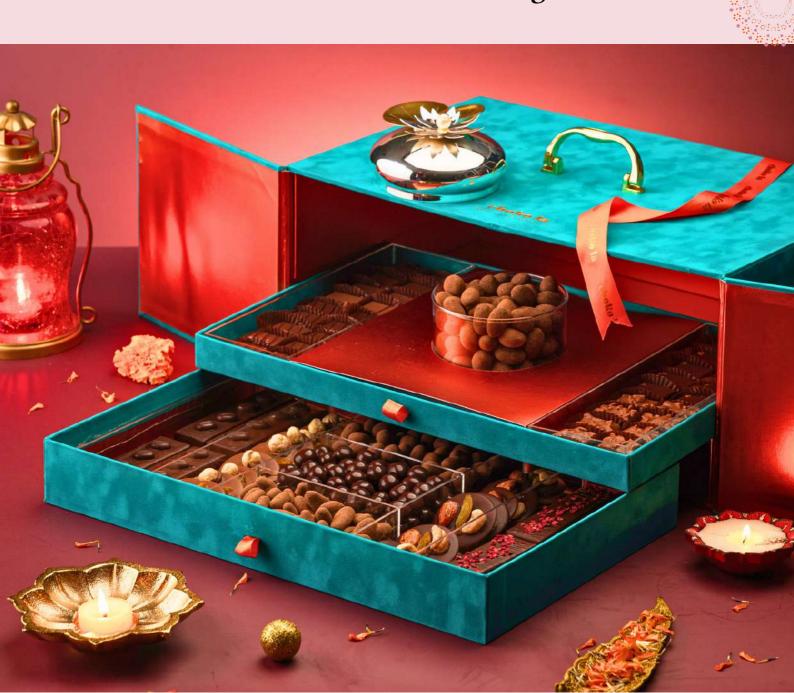

# **GRANDEUR**

### A royal epitome of celebration

For those extravagant celebrations that deserve only the finest of indulgences. Unbox the grandeur box with an assortment of choko la's finest chocolates.

To double up the magic, Chokola has collaborated with Alchemy Deluxe, a world class silver brand that has designed a silver coated jar for this hamper.

Shelf Life: 4 Months

Net Weight: 1940 Gms