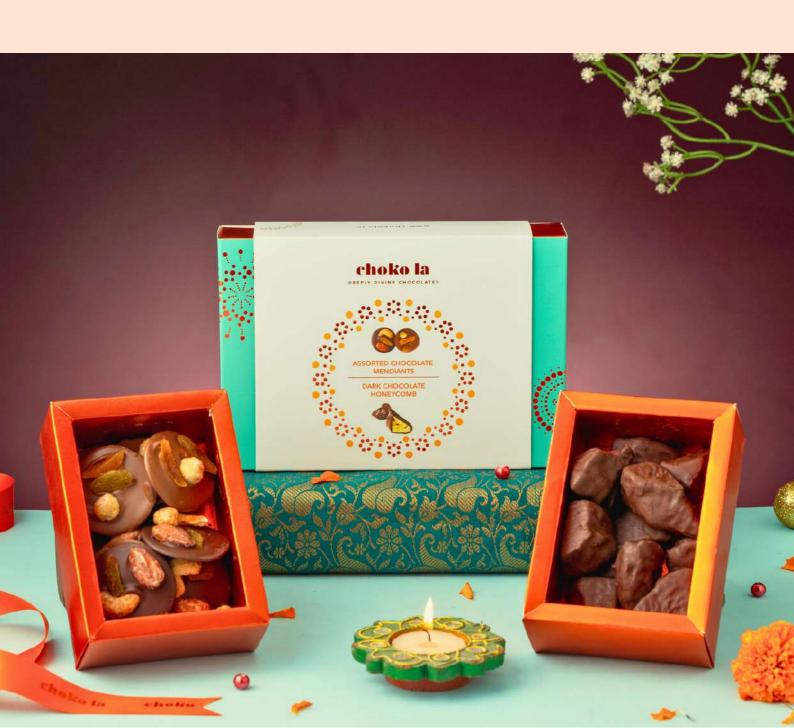

### The perfect pairing of crunchiness and smoothness

Our collective two is a beautiful contrast of mixed mendiants and honeycombs. A tasteful pairing of flavors crafted to suit your gifting needs.

Shelf Life: 6 Months Net Weight: 200 Gms