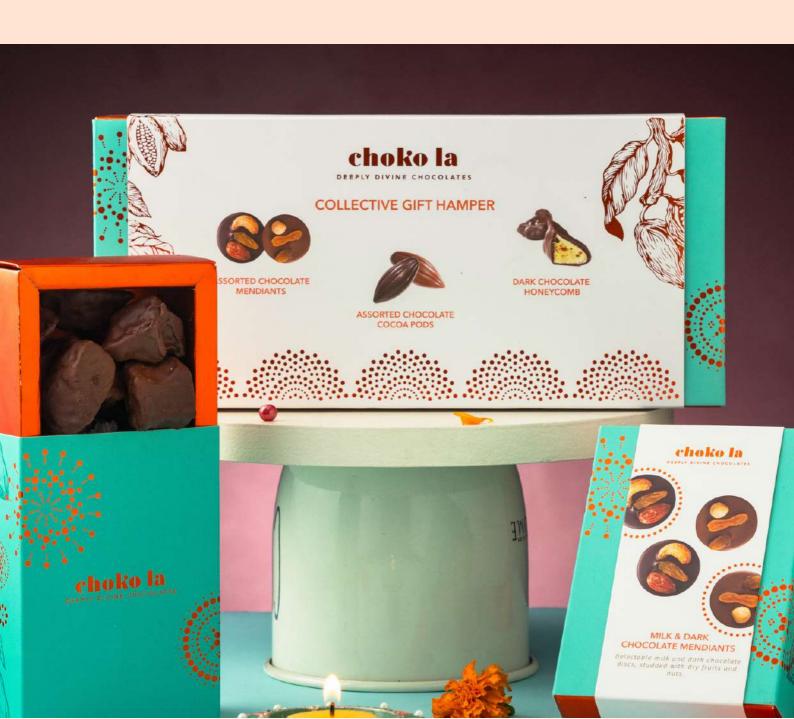

### The perfect pairing of crunchiness and smoothness

A tasteful trifecta of mixed mendiants, mixed cocoa pods and honeycombs, that triple your happiness. A perfect set of flavours and textures for the festive season.

Shelf Life: 6 Months Net Weight: 270 Gms