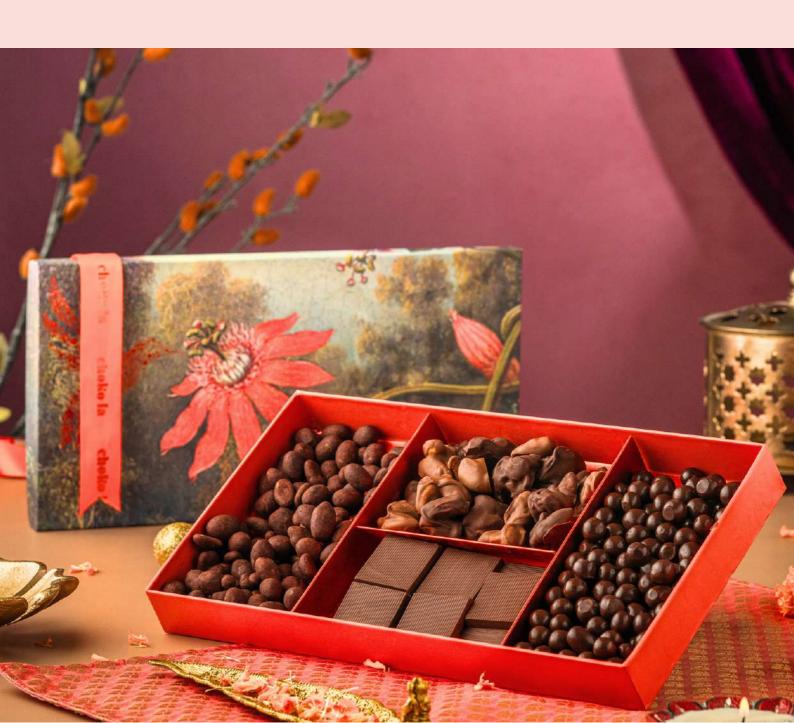

### The perfect pairing of crunchiness and smoothness

Our collective two is a beautiful contrast of mixed mendiants and honeycombs. A tasteful pairing of flavors crafted to suit your gifting needs.

Shelf Life: 6 Months Net Weight: 200 Gms