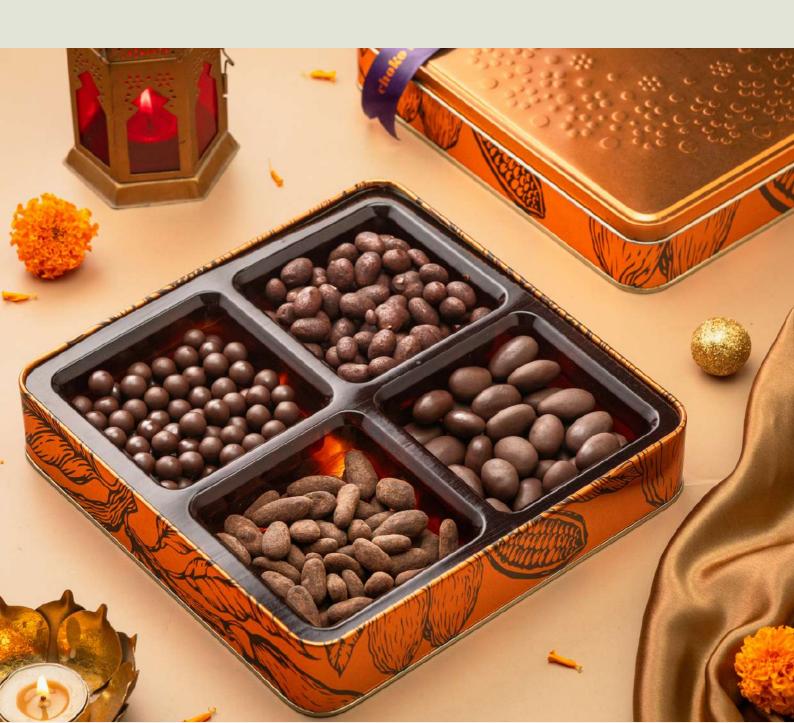

### The perfect pairing of crunchiness and smoothness

A tasteful trifecta of mixed mendiants, mixed cocoa pods and honeycombs, that triple your happiness. A perfect set of flavours and textures for the festive season.

Shelf Life: 6 Months Net Weight: 270 Gms