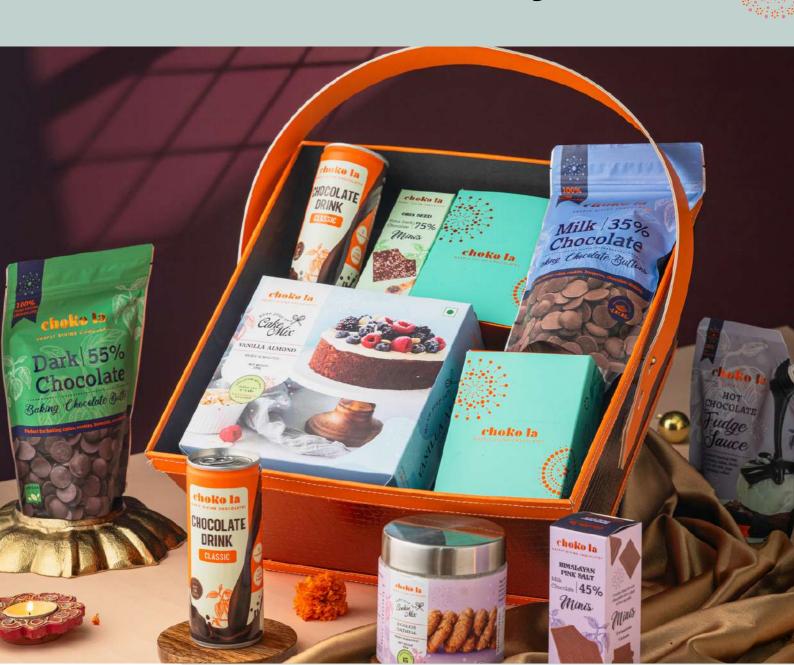

# CELEBRATION HAMPER LARGE

# A hamper as grand as the festivities

Our large celebration hamper comes with goodies such as chocolate drink classic can, make your own oatmeal cookie mix, make your own vanilla almond cake mix, collective series one milk chocolate disc, hot chocolate fudge sauce, dark chocolate baking buttons, milk chocolate baking buttons, Himalayan pink salt mini, chia seed dark chocolate mini and French biscuit bar.

An explosion of happiness and chocolate filled joy!

Shelf Life: 6 Months

Net Weight: 2380 Gms