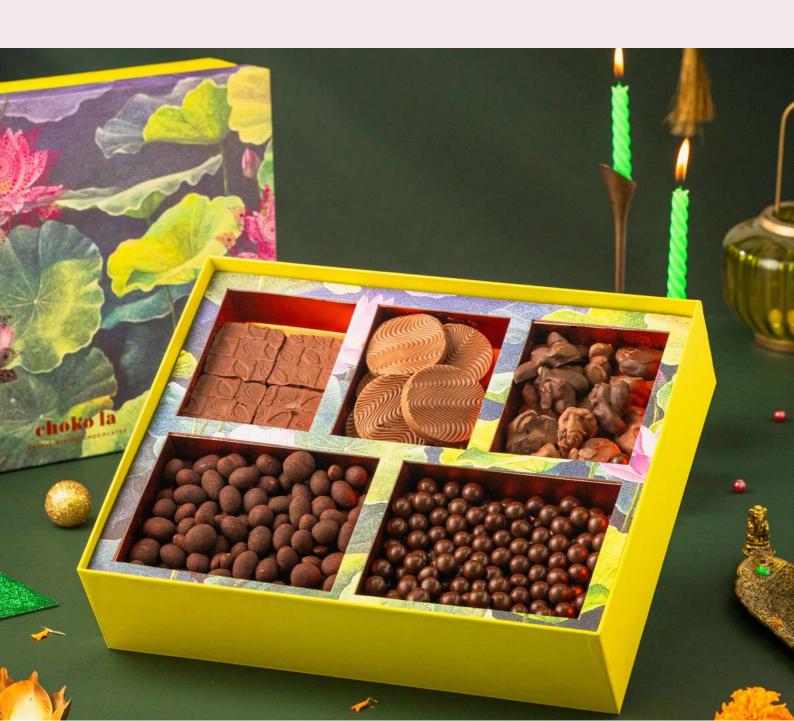

### The perfect pairing of crunchiness and smoothness

Our collective two is a beautiful contrast of mixed mendiants and honeycombs. A tasteful pairing of flavors crafted to suit your gifting needs.

Shelf Life: 6 Months Net Weight: 200 Gms

### The perfect pairing of crunchiness and smoothness

A tasteful trifecta of mixed mendiants, mixed cocoa pods and honeycombs, that triple your happiness. A perfect set of flavours and textures for the festive season.

Shelf Life: 6 Months Net Weight: 270 Gms