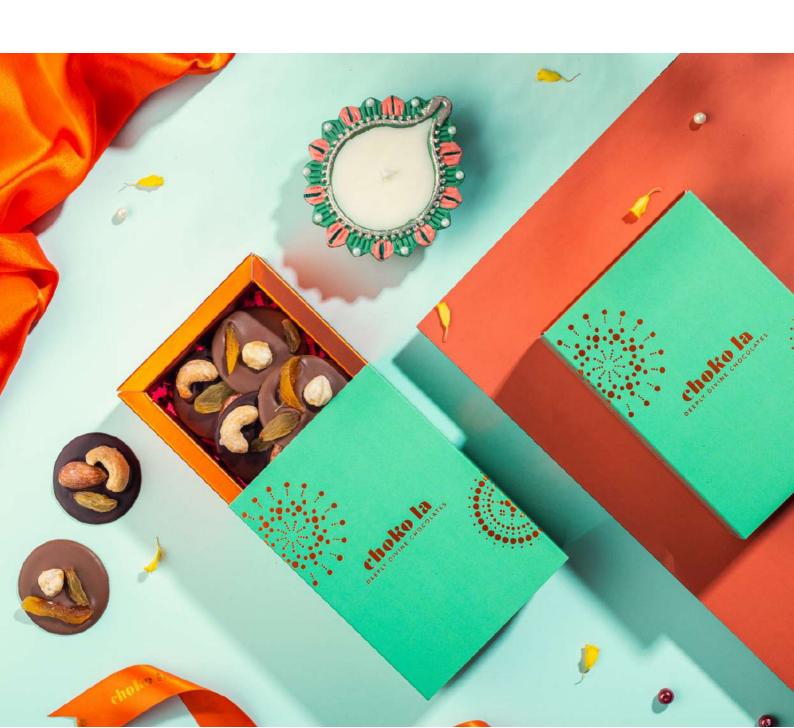

## The perfect pairing of crunchiness and smoothness

Sweeten your celebrations with our mixed mendiants, handcrafted to perfection in an ornate green gift box.

Shelf Life: 6 Months Net Weight: 100 Gms