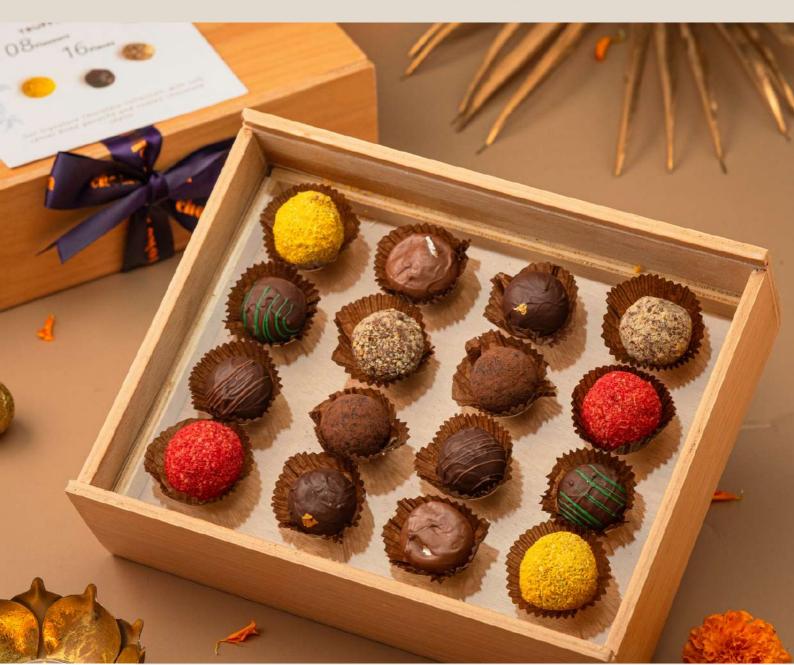

# **TRUFFLE**

### Redefines elegance both in exquisite taste and presentation

These decadent chocolate truffles are filled with soft chocolate ganache and coated with an extra layer of luscious chocolate, nuts, etc. Packed in a premium wooden box, this chocolate truffle box is the perfect gift for your loved ones.

Shelf Life: 2 Months Net Weight: 185 Gms