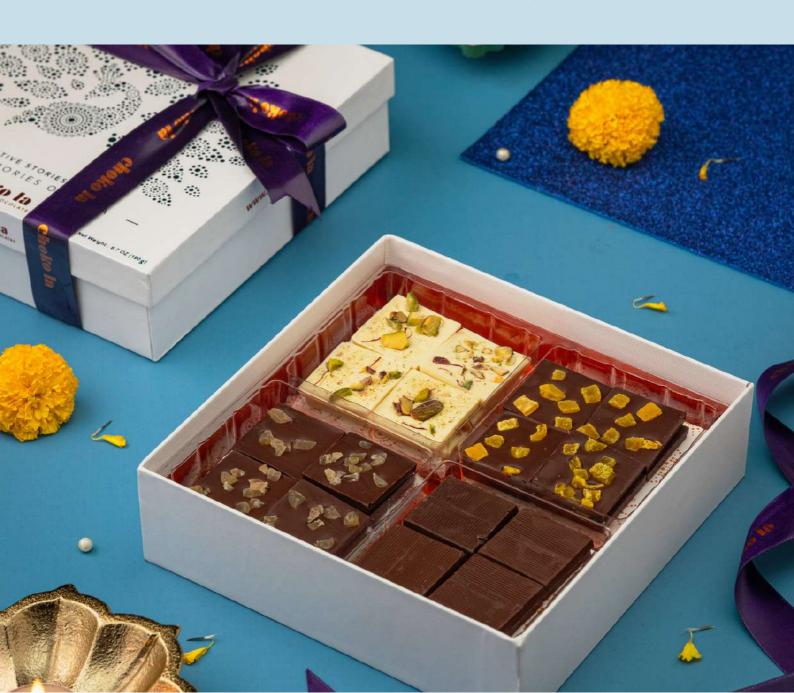

ia".

A perfect showcase of different regional flavors like dark mocha, chilly surprise, tropical coconut and fennel fusion paired with different chocolates for a mouth watering experience.

These decadent chocolates are packed in an elegant box having an elephant imprint that is a true reflection of Indian heritage.

Shelf Life: 13 Months Net Weight: 160 Gms





### A cozy box of our Indian flavors

These melt-in-the-mouth chocolates are handmade with love and the distinct Indian flavors of mango, indian gooseberry, delecacy of delhi kulfi, kashmiri kahwa and are the ideal way to experience the best of Indian gastronomy.

These decadent fusions are packed in an elegant box having an peacock imprint that is a true reflection of Indian heritage.

Shelf Life: 12 Months Net Weight: 190 Gms





### A cozy box of our delectable treats

Collective one - mix cocoa pod, chocolate drink classic can, butterscotch crunchettes, classic milk hot chocolate blend, cocoa almond cookies along with a handcrafted candle that adds a sweet gesture of affection. A perfect gift for someone special this festive season.

Shelf Life: 6 Months Net Weight: 790 Gms





### Magnificent gourmet chocolate box for your loved ones

Setting a royal tone to your festive gifting is our new regalia gift box with a burst of flavours in the form of butterscotch crunchettes, peanut crunchettes, dark rochers, milk disc and rice crispy bar.

Shelf Life: 6 Months Net Weight: 740 Gms



# **TREASURE**

### Delectable treats in a signature gift box

A premium assortment of chocolates including milk chocolate mendian