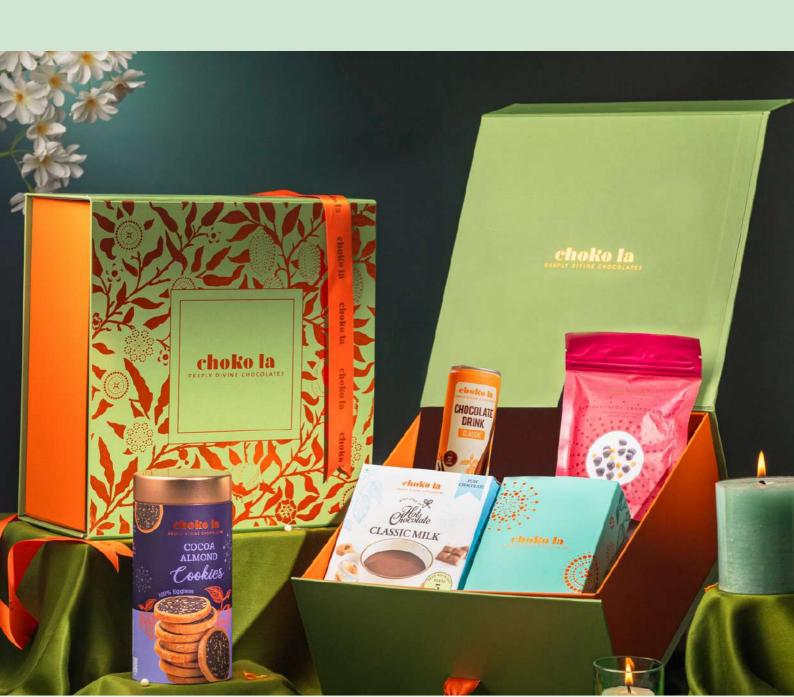

### A cozy box of our delectable treats

Collective one - mix cocoa pod, chocolate drink classic can, butterscotch crunchettes, classic milk hot chocolate blend, cocoa almond cookies along with a handcrafted candle that adds a sweet gesture of affection. A perfect gift for someone special this festive season.

Shelf Life: 6 Months Net Weight: 790 Gms