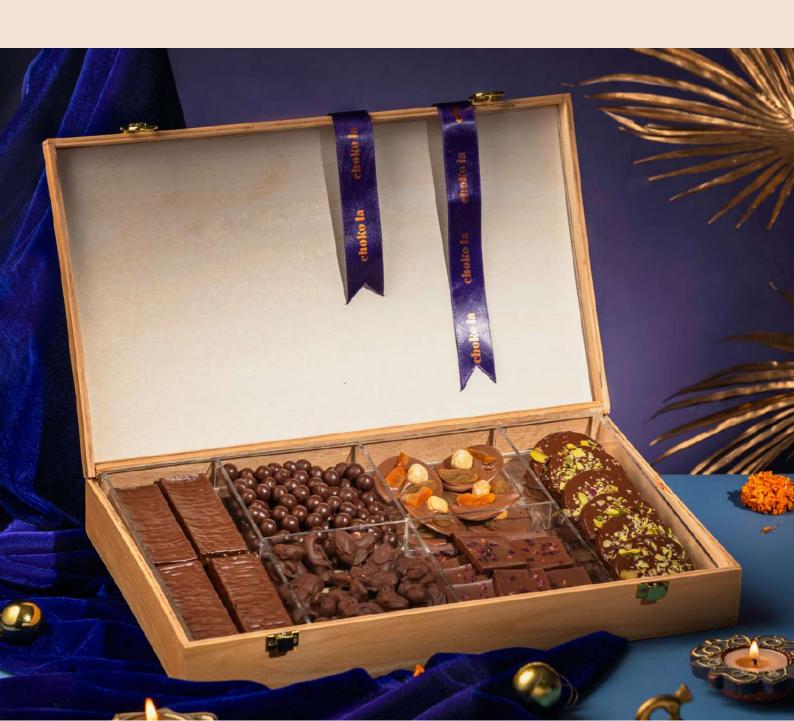

# **TRUFFLE**

### Redefines elegance both in exquisite taste and presentation

These decadent chocolate truffles are filled with soft chocolate ganache and coated with an extra layer of luscious chocolate, nuts, etc. Packed in a premium wooden box, this chocolate truffle box is the perfect gift for your loved ones.

Shelf Life: 2 Months Net Weight: 185 Gms