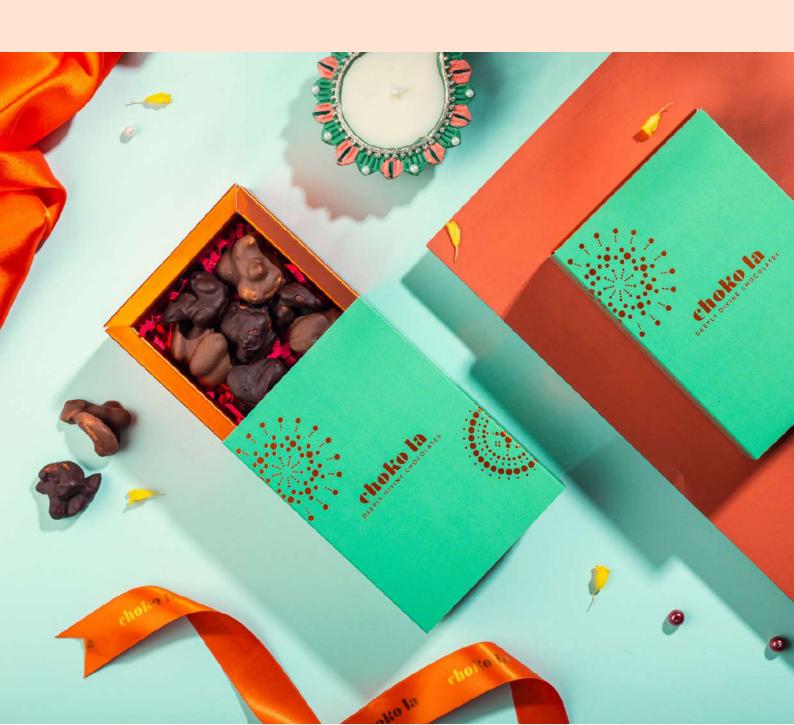

## The perfect pairing of crunchiness and smoothness

Sweeten your celebrations with our mixed mendiants, handcrafted to perfection in an ornate green gift box.

Shelf Life: 6 Months Net Weight: 100 Gms