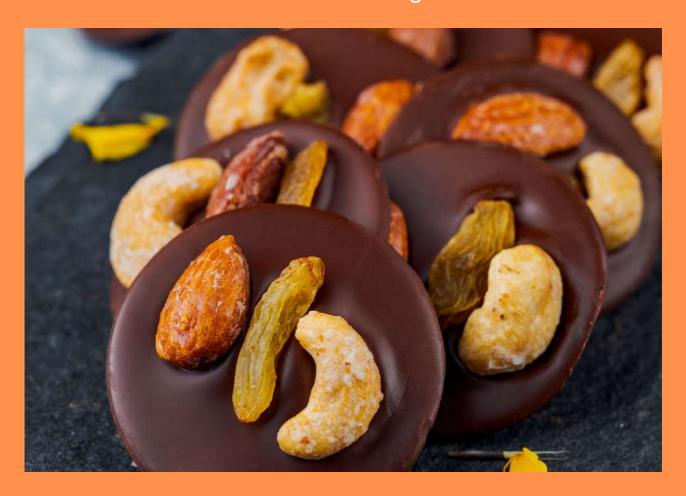

## The perfect pairing of crunchiness and smoothness

Sweeten your celebrations with our mixed mendiants, handcrafted to perfection in an ornate green gift box.

Shelf Life: 6 Months Net Weight: 100 Gms